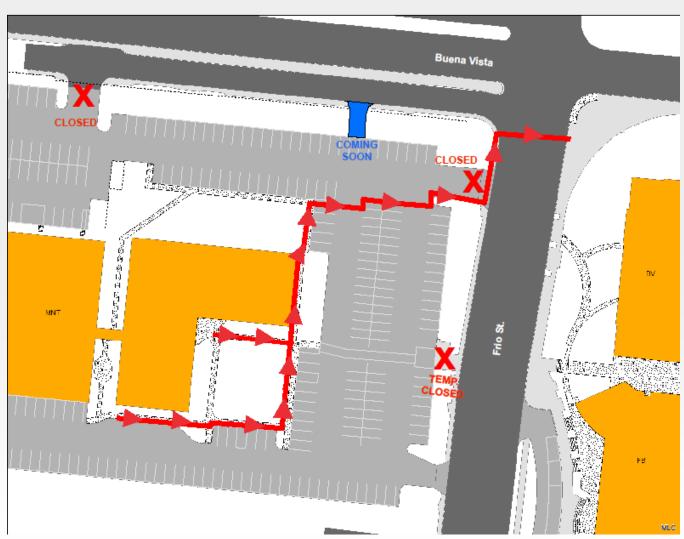

## Circulation: Frio St. Improvements

- Construction will cause temporary closures. As a safety concern, the north entrance into Monterey parking lot will be closed except to pedestrian traffic.
- A new entrance on Buena Vista will allow vehicles to access the Monterey parking lot from Medina St.
- The new drive will also allow traffic to exit Monterey parking lot and head north on Frio St. or east on Buena Vista St.
- All pedestrians will need to use the crosswalk at the corner of Buena Vista and Frio St.
- Vehicular traffic will only be allowed right turns into, or out of, the Monterey parking lot.