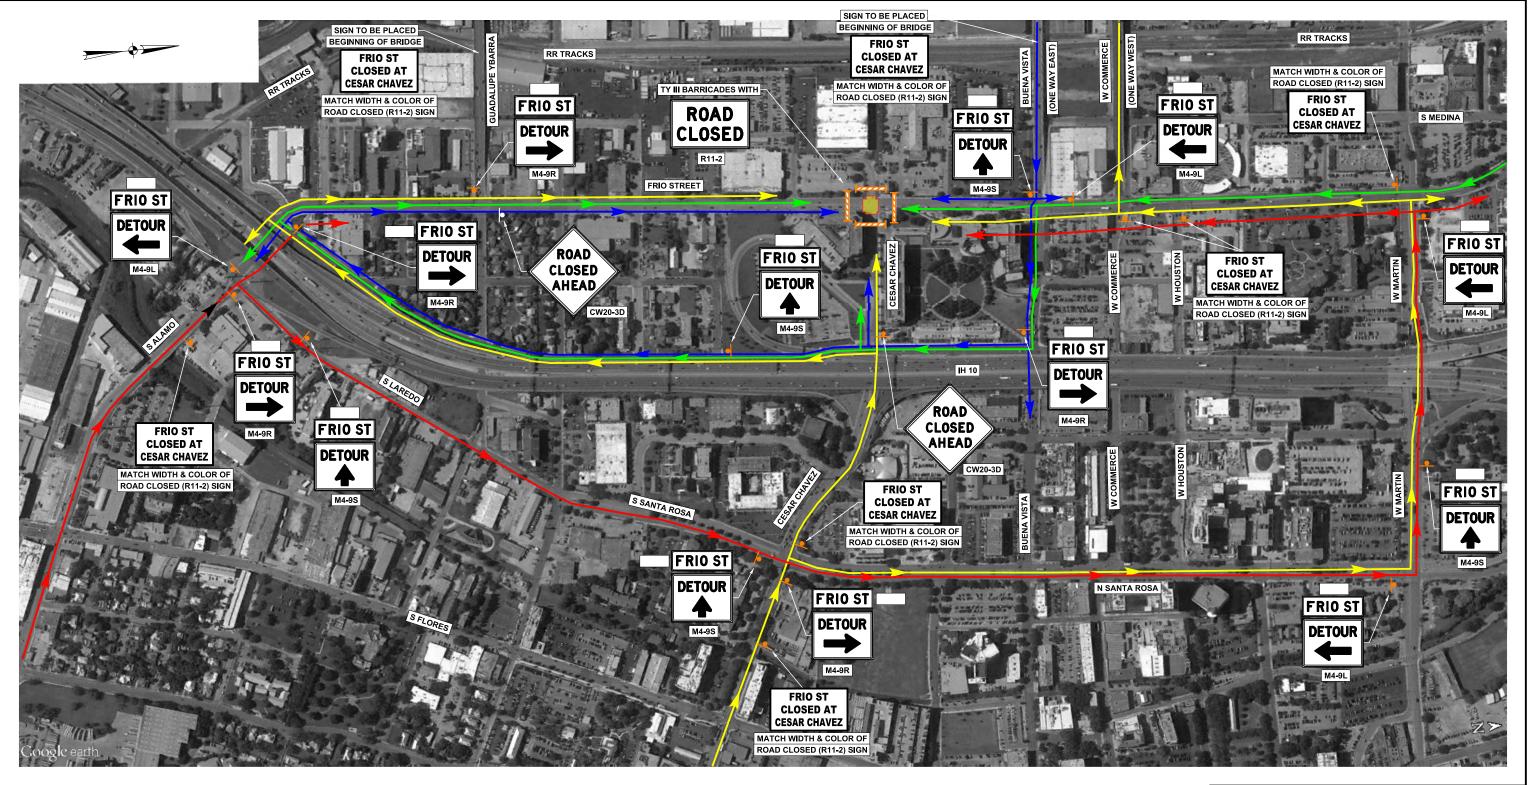

## **CONSTRUCTION PHASING AND SEQUENCE OF WORK - PHASE 3A**

1. INSTALL TEMPORARY TRAFFIC CONTROL SIGNAGE AS SHOWN, CLOSING THE FRIO STREET AT CESAR CHAVEZ INTERSECTION TO TRAFFIC. MINIMUM SIGN SPACING DISTANCE SHALL BE AS NOTED BELOW, BUT SIGN LOCATIONS MAY BE ADJUSTED AS NECESSARY TO MEET FIELD CONDITIONS.

- 2. OTHER SIGNS MAY BE REQUIRED AS DIRECTED BY THE ENGINEER IN THE FIELD.
- 3. UPON CONPLETION OF WORK IN THE CESAR CHAVEZ INTERSECTION, SOME SIGNS MAY BE REQUIRED TO REMAIN IN PLACE FOR TRAFFIC ROUTING OF THE NEXT INTERSECTION TO BE CONSTRUCTED.
- 4. RECONSTRUCT INTERSECTIONS WITH STAMPED CONCRETE PAVEMENT TO THE LIMITS SHOWN ON THE ROADWAY PLANS AND TO THE DETAIL SHOWN ON THE LANDSCAPE SITE PLANS.

## **LEGEND** TRAFFIC CONTROL SIGN \_ ----TYPE III BARRICADE INTERSECTION CLOSURE NORTH BOUND TRAFFIC ROUTING SOUTH BOUND TRAFFIC ROUTING TRAFFIC ROUTING WEST BOUND TRAFFIC ROUTING

CH2M HILL ENGINEERS, INC.
9311 SAN PEDRO AVE. SUITE 800
TBPE FIRM NO. F-3699
SAN ANTONIO, TX 78216 THIS DOCUMENT IS RELEASED FOR THE PURPOSE OF REVIEW UNDER THE AUTHORITY

## CITY OF SAN ANTONIO

CAPITAL IMPROVEMENTS MANAGEMENT SERVICES DEPARTMENT

FRIO STREET - CESAR CHAVEZ TO HOUSTON STREET

## **FRIO STREET** TCP PHASE 3A

INTERSECTION CLOSURE AT CESAR CHAVEZ BLVD

| % SUBMITTAL   | PROJECT NO.: 40-003 | 04, 40-00300 | DATE:    | 3/17/2017 |
|---------------|---------------------|--------------|----------|-----------|
| DRWN. BY: JMS | DSGN. BY: JMS       | CHKD. BY: MT | SHEET NO | D.: 1 of  |