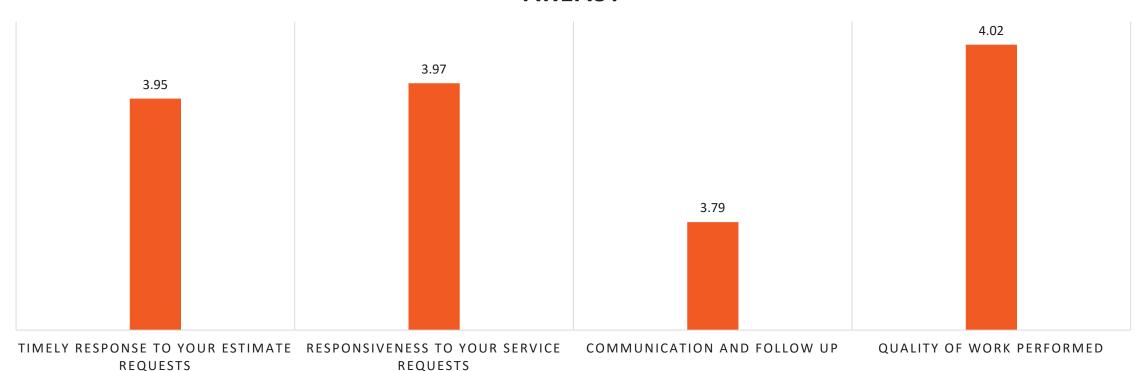

### Annual Customer Satisfaction Survey Results - 2017

### HOW WOULD YOU RATE THE CAMPUS GROUNDS IN THE FOLLOWING AREAS?



#### Annual Customer Satisfaction Survey Results - 2017

### HOW WOULD YOU RATE CUSTODIAL SERVICES IN THE FOLLOWING AREAS?





### HOW WOULD YOU RATE BUILDING MAINTENANCE IN THE FOLLOWING AREAS?





### HOW WOULD YOU RATE EVENT SERVICES IN THE FOLLOWING AREAS?





### HOW WOULD YOU RATE VEHICLE MAINTENANCE IN THE FOLLOWING AREAS?





### HOW WOULD YOU RATE THE CUSTOMER SERVICES AND THE FACILITIES SERVICE CENTER STAFF IN THE FOLLOWING AREAS?





#### HOW WOULD YOU RATE THE EASE OF USE OF ISERVICE DESK?



EASE OF USE



### HOW WOULD YOU RATE THE FACILITIES WEBSITE IN THE FOLLOWING AREAS?





### HOW WOULD YOU RATE FACILITIES OVERALL IN THE FOLLOWING AREAS?



#### Annual Customer Satisfaction Survey Results - 2017

#### WHAT IS YOUR ROLE AT UTSA?



#### Annual Customer Satisfaction Survey Results - 2017

#### WHAT IS THE PRIMARY BUILDING YOU WORK/SPEND TIME IN?



#### Annual Customer Satisfaction Survey Results - 2017

### HOW OFTEN DO YOU DIRECTLY INTERACT WITH FACILITIES EMPLOYEES?



#### Annual Customer Satisfaction Survey Results - 2017

#### **CUSTOMER COMMENTS BY CATEGORY**



#### Annual Customer Satisf