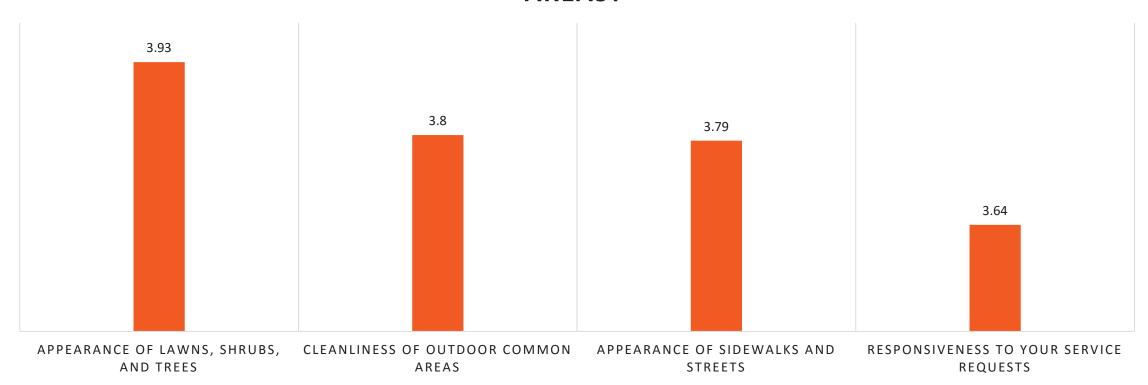

### Annual Customer Satisfaction Survey Results - 2017

### HOW WOULD YOU RATE THE CAMPUS GROUNDS IN THE FOLLOWING AREAS?



#### Annual Customer Satisfaction Survey Results - 2017

### HOW WOULD YOU RATE CUSTODIAL SERVICES IN THE FOLLOWING AREAS?





### HOW WOULD YOU RATE BUILDING MAINTENANCE IN THE FOLLOWING AREAS?





### HOW WOULD YOU RATE EVENT SERVICES IN THE FOLLOWING AREAS?





### HOW WOULD YOU RATE VEHICLE MAINTENANCE IN THE FOLLOWING AREAS?





### HOW WOULD YOU RATE THE CUSTOMER SERVICES AND THE FACILITIES SERVICE CENTER STAFF IN THE FOLLOWING AREAS?





#### HOW WOULD YOU RATE THE EASE OF USE OF ISERVICE DESK?



EASE OF USE



### HOW WOULD YOU RATE THE FACILITIES WEBSITE IN THE FOLLOWING AREAS?





### HOW WOULD YOU RATE FACILITIES OVERALL IN THE FOLLOWING AREAS?



#### Annual Customer Satisfaction Survey Results - 2017

#### WHAT IS YOUR ROLE AT UTSA?



#### Annual Customer Satisfactio