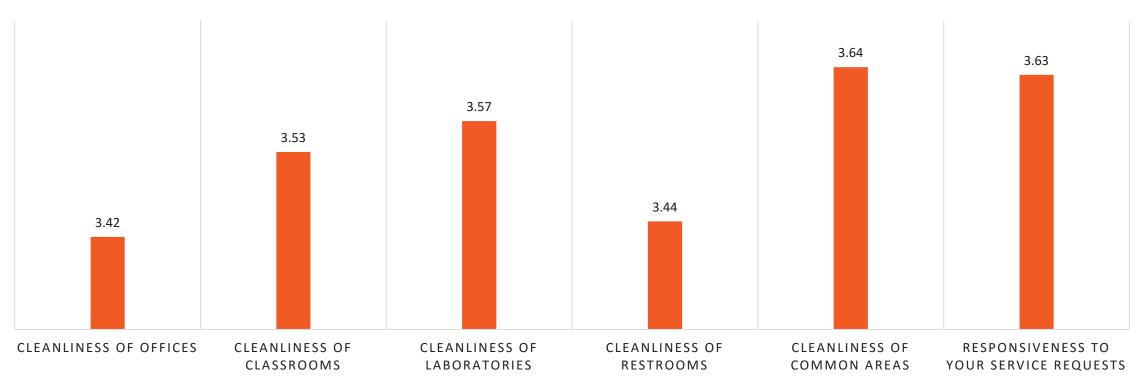

### Annual Customer Satisfaction Survey Results - 2017

### HOW WOULD YOU RATE THE CAMPUS GROUNDS IN THE FOLLOWING AREAS?



#### Annual Customer Satisfaction Survey Results - 2017

### HOW WOULD YOU RATE CUSTODIAL SERVICES IN THE FOLLOWING AREAS?





### HOW WOULD YOU RATE BUILDING MAINTENANCE IN THE FOLLOWING AREAS?





### HOW WOULD YOU RATE EVENT SERVICES IN THE FOLLOWING AREAS?





### HOW WOULD YOU RATE VEHICLE MAINTENANCE IN THE FOLLOWING AREAS?





### HOW WOULD YOU RATE THE CUSTOMER SERVICES AND THE FACILITIES SERVICE CENTER STAFF IN THE FOLLOWING AREAS?





#### HOW WOULD YOU RATE THE EASE OF USE OF ISERVICE DESK?



EASE OF USE



### HOW WOULD YOU RATE THE FACILITIES WEBSITE IN THE FOLLOWING AREAS?





### HOW WOULD YOU RATE FACILITIES OVERALL IN THE FOLLOWING AREAS?



#### Annual Customer Satisfaction Survey Results - 2017

#### WHAT IS YOUR ROLE AT UTSA?



#### Annual Customer Satisfaction Survey Results - 2017

#### WHAT IS THE PRIMARY BUILDING YOU WORK/SPEND TIME IN?



#### Annual Customer Satisfaction Survey