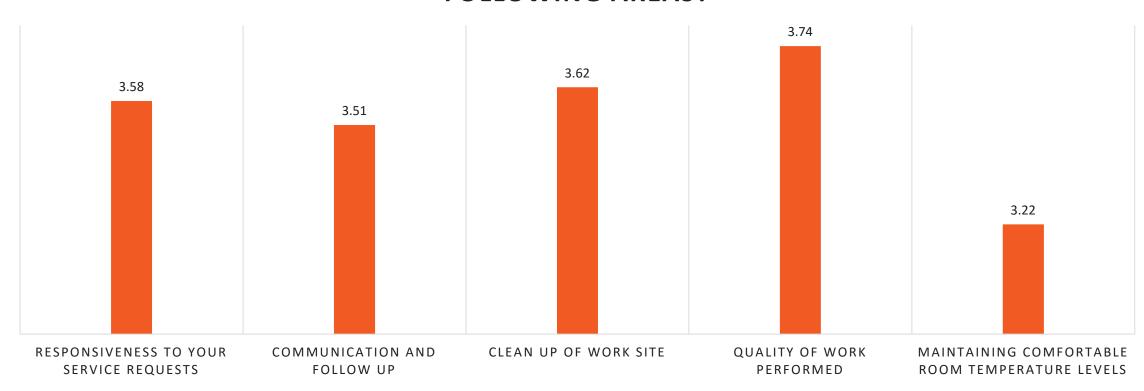

### Annual Customer Satisfaction Survey Results - 2017

### HOW WOULD YOU RATE THE CAMPUS GROUNDS IN THE FOLLOWING AREAS?



#### Annual Customer Satisfaction Survey Results - 2017

### HOW WOULD YOU RATE CUSTODIAL SERVICES IN THE FOLLOWING AREAS?





### HOW WOULD YOU RATE BUILDING MAINTENANCE IN THE FOLLOWING AREAS?





### HOW WOULD YOU RATE EVENT SERVICES IN THE FOLLOWING AREAS?





### HOW WOULD YOU RATE VEHICLE MAINTENANCE IN THE FOLLOWING AREAS?





### HOW WOULD YOU RATE THE CUSTOMER SERVICES AND THE FACILITIES SERVICE CENTER STAFF IN THE FOLLOWING AREAS?





#### HOW WOULD YOU RATE THE EASE OF USE OF ISERVICE DESK?



EASE OF USE



### HOW WOULD YOU RATE THE FACILITIES WEBSITE IN THE FOLLOWING AREAS?





### HOW WOULD YOU RATE FACILITIES OVERALL IN THE FOLLOWING AREAS?



#### Annual Customer Satisfaction Survey Results - 2017

#### WHAT IS YOUR ROLE AT UTSA?



#### Annual Customer Satisfaction Survey Results - 2017

#### WHAT IS THE PRIMARY BUILDING YOU WORK/SPEND TIME IN?



#### Annual Customer Satisfaction Survey Results - 2017

### HOW OFTEN DO YOU DIRECTLY INTERACT WITH FACILITIES E