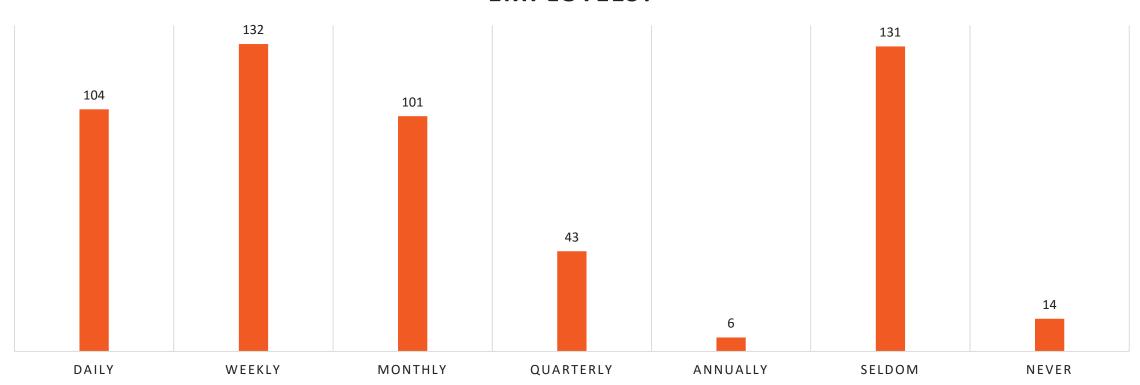

#### Annual Customer Satisfaction Survey Results - 2017

### HOW OFTEN DO YOU DIRECTLY INTERACT WITH FACILITIES EMPLOYEES?