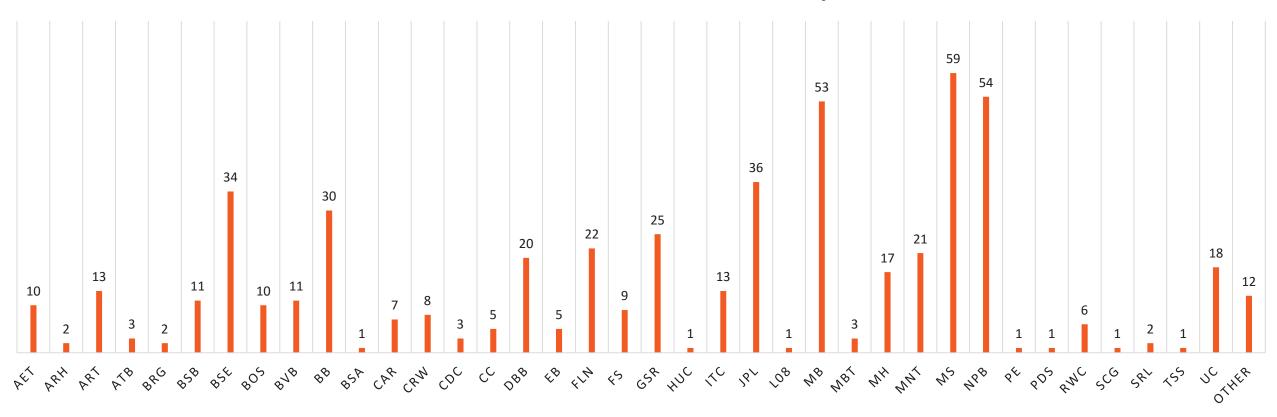

#### Annual Customer Satisfaction Survey Results - 2017

#### WHAT IS THE PRIMARY BUILDING YOU WORK/SPEND TIME IN?