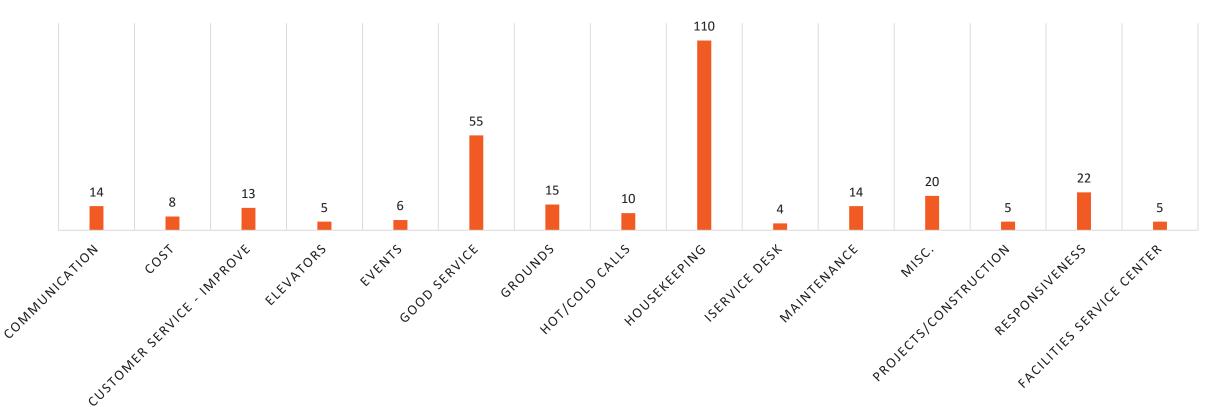

#### Annual Customer Satisfaction Survey Results - 2017

#### **CUSTOMER COMMENTS BY CATEGORY**