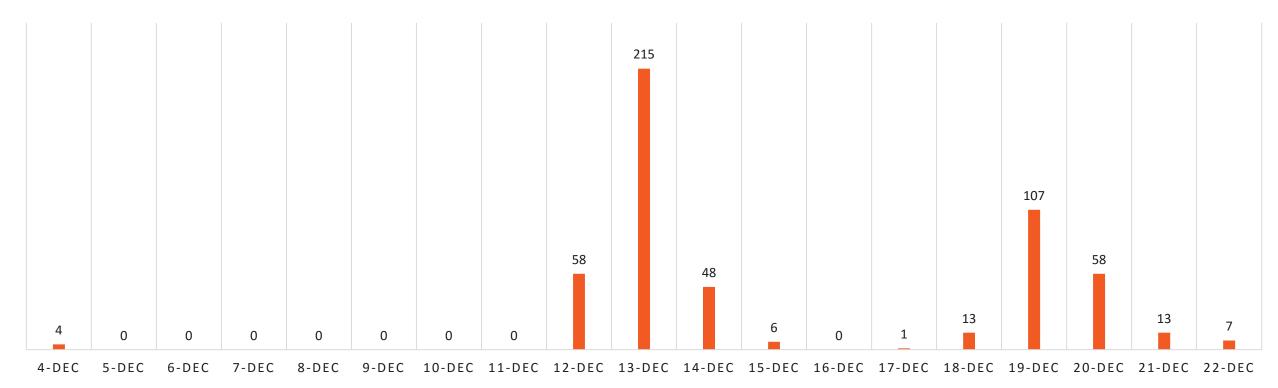

#### Annual Customer Satisfaction Survey Results - 2017

#### NUMBER OF SURVEYS COMPLETED BY DATE