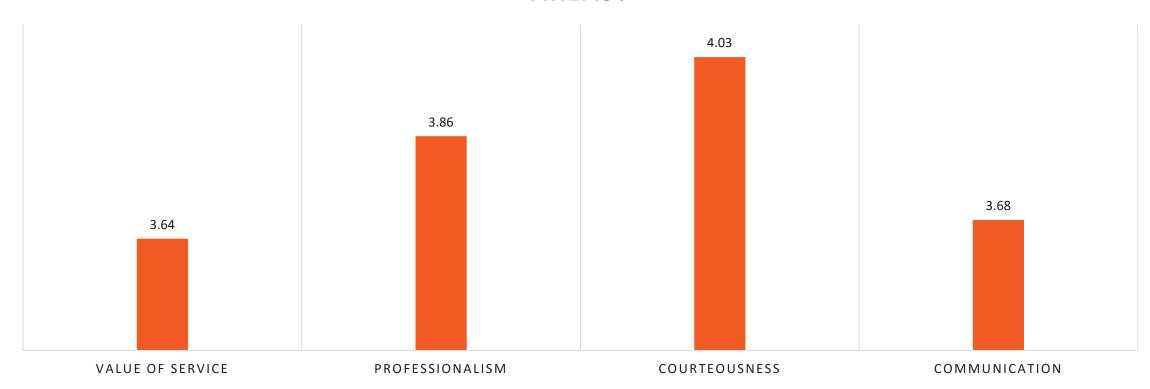

### Annual Customer Satisfaction Survey Results - 2017

### HOW WOULD YOU RATE THE CAMPUS GROUNDS IN THE FOLLOWING AREAS?



#### Annual Customer Satisfaction Survey Results - 2017

### HOW WOULD YOU RATE CUSTODIAL SERVICES IN THE FOLLOWING AREAS?





### HOW WOULD YOU RATE BUILDING MAINTENANCE IN THE FOLLOWING AREAS?





### HOW WOULD YOU RATE EVENT SERVICES IN THE FOLLOWING AREAS?





### HOW WOULD YOU RATE VEHICLE MAINTENANCE IN THE FOLLOWING AREAS?





### HOW WOULD YOU RATE THE CUSTOMER SERVICES AND THE FACILITIES SERVICE CENTER STAFF IN THE FOLLOWING AREAS?





#### HOW WOULD YOU RATE THE EASE OF USE OF ISERVICE DESK?



EASE OF USE



### HOW WOULD YOU RATE THE FACILITIES WEBSITE IN THE FOLLOWING AREAS?





### HOW WOULD YOU RATE FACILITIES OVERALL IN THE FOLLOWING AREAS?



#### Annual Customer Satisfaction Survey Results - 2017

#### WHAT IS YOUR ROLE AT UTSA?



#### Annual Customer Satisfaction Survey Results - 2017

#### WHAT IS THE PRIMARY BUILDING YOU WORK/SPEND TIME IN?



#### Annual Customer Satisfaction Survey Results - 2017

### HOW OFTEN DO YOU DIRECTLY INTERACT WITH FACILITIES EMPLOYEES?



#### Annual Customer Satisfaction Survey Results - 2017

#### **CUSTOMER COMMENTS BY CATEGORY**



#### Annual Customer Satisfaction Survey Results - 2017

### CUSTOMERS WANTING FACILITIES TO CONTACT THEM ABOUT THE SURVEY



NUMBER OF CUSTOMERS

<sup>\* 1</sup> customer's contact info is listed as anonymous

#### Annual Customer Satisfaction Survey Results - 2017

#### NUMBER OF SURVEYS COMPLETED BY DATE