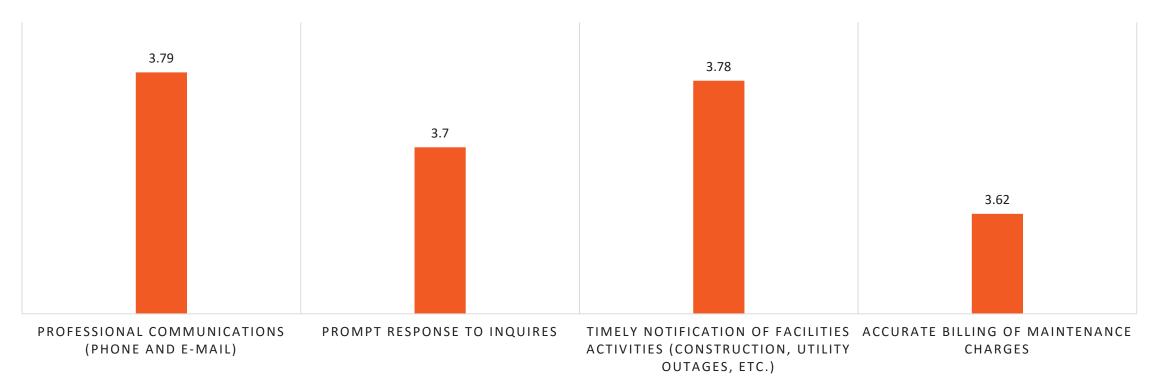

### HOW WOULD YOU RATE THE CUSTOMER SERVICES AND THE FACILITIES SERVICE CENTER STAFF IN THE FOLLOWING AREAS?