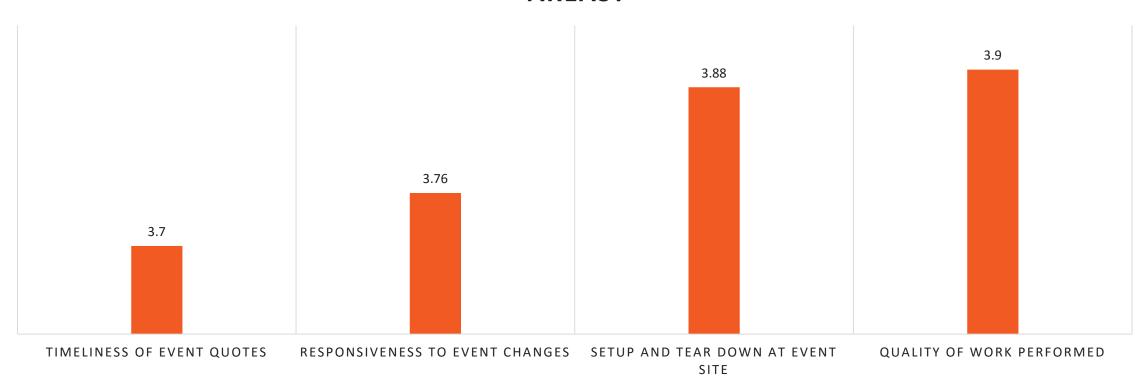

### Annual Customer Satisfaction Survey Results - 2017

### HOW WOULD YOU RATE THE CAMPUS GROUNDS IN THE FOLLOWING AREAS?



#### Annual Customer Satisfaction Survey Results - 2017

### HOW WOULD YOU RATE CUSTODIAL SERVICES IN THE FOLLOWING AREAS?





### HOW WOULD YOU RATE BUILDING MAINTENANCE IN THE FOLLOWING AREAS?





### HOW WOULD YOU RATE EVENT SERVICES IN THE FOLLOWING AREAS?





### HOW WOULD YOU RATE VEHICLE MAINTENANCE IN THE FOLLOWING AREAS?





### HOW WOULD YOU RATE THE CUSTOMER SERVICES AND THE FACILITIES SERVICE CENTER STAFF IN THE FOLLOWING AREAS?





#### HOW WOULD YOU RATE THE EASE OF USE OF ISERVICE DESK?



EASE OF USE



### HOW WOULD YOU RATE THE FACILITIES WEBSITE IN THE FOLLOWING AREAS?





### HOW WOULD YOU RATE FACILITIES OVERALL IN THE FOLLOWING AREAS?



#### Annual Customer Satisfaction Survey Results - 2017

#### WHAT IS YOUR ROLE AT UTSA?



#### Annual Customer Satisfaction Survey Results - 2017

#### WHAT IS THE PRIMARY BUILDING YOU WORK/SPEND TIME IN?



#### Annual Customer Satisfaction Survey Results - 2017

### HOW OFTEN DO YOU DIRECTLY INTERACT WITH FACILITIES EMPLOYEES?



#### Annual Customer Satisfaction Survey Results - 201