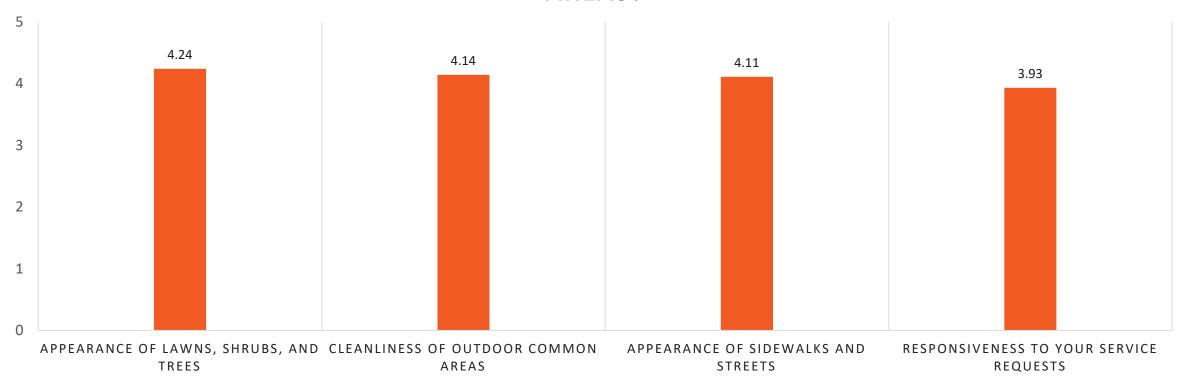

### Annual Customer Satisfaction Survey Results - 2019

### HOW WOULD YOU RATE THE CAMPUS GROUNDS IN THE FOLLOWING AREAS?





### HOW WOULD YOU RATE CUSTODIAL SERVICES IN THE FOLLOWING AREAS?





### HOW WOULD YOU RATE BUILDING MAINTENANCE IN THE FOLLOWING AREAS?





### HOW WOULD YOU RATE EVENT SERVICES IN THE FOLLOWING AREAS?





### HOW WOULD YOU RATE VEHICLE MAINTENANCE IN THE FOLLOWING AREAS?





### HOW WOULD YOU RATE THE CUSTOMER SERVICES AND THE FACILITIES SERVICE CENTER STAFF IN THE FOLLOWING AREAS?





#### HOW WOULD YOU RATE THE EASE OF USE OF ISERVICE DESK?





### HOW WOULD YOU RATE THE FACILITIES WEBSITE IN THE FOLLOWING AREAS?





### HOW WOULD YOU RATE FACILITIES OVERALL IN THE FOLLOWING AREAS?



#### Annual Customer Satisfaction Survey Results - 2019

#### WHAT IS YOUR ROLE AT UTSA?



### Annual Customer Satisfaction Survey Results - 2019

#### WHAT IS THE PRIMARY BUILDING YOU WORK/S