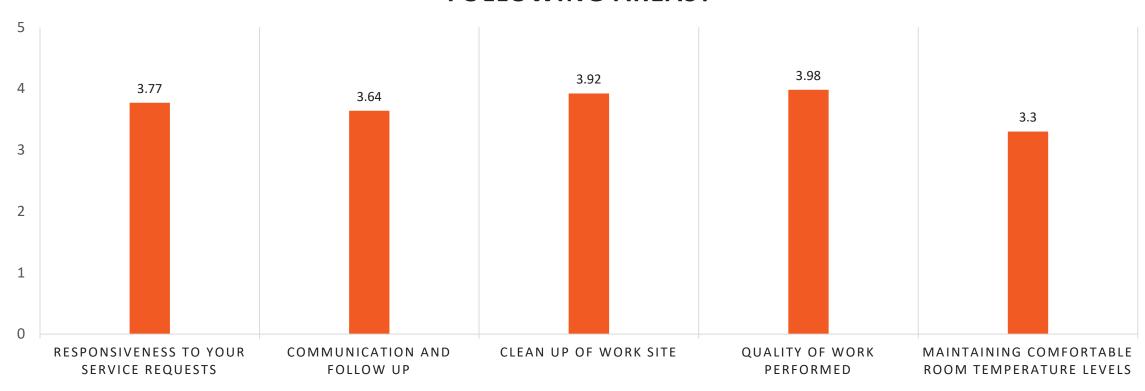

### Annual Customer Satisfaction Survey Results - 2019

### HOW WOULD YOU RATE THE CAMPUS GROUNDS IN THE FOLLOWING AREAS?





### HOW WOULD YOU RATE CUSTODIAL SERVICES IN THE FOLLOWING AREAS?





### HOW WOULD YOU RATE BUILDING MAINTENANCE IN THE FOLLOWING AREAS?





### HOW WOULD YOU RATE EVENT SERVICES IN THE FOLLOWING AREAS?





### HOW WOULD YOU RATE VEHICLE MAINTENANCE IN THE FOLLOWING AREAS?





### HOW WOULD YOU RATE THE CUSTOMER SERVICES AND THE FACILITIES SERVICE CENTER STAFF IN THE FOLLOWING AREAS?





#### HOW WOULD YOU RATE THE EASE OF USE OF ISERVICE DESK?





### HOW WOULD YOU RATE THE FACILITIES WEBSITE IN THE FOLLOWING AREAS?





### HOW WOULD YOU RATE FACILITIES OVERALL IN THE FOLLOWING AREAS?



#### Annual Customer Satisfaction Survey Results - 2019

#### WHAT IS YOUR ROLE AT UTSA?



### Annual Customer Satisfaction Survey Results - 2019

#### WHAT IS THE PRIMARY BUILDING YOU WORK/SPEND TIME IN?



#### Annual Customer Satisfaction Survey Results - 2019

### HOW OFTEN DO YOU DIRECTLY INTERACT WITH FACILITIES EMPLOYEES?