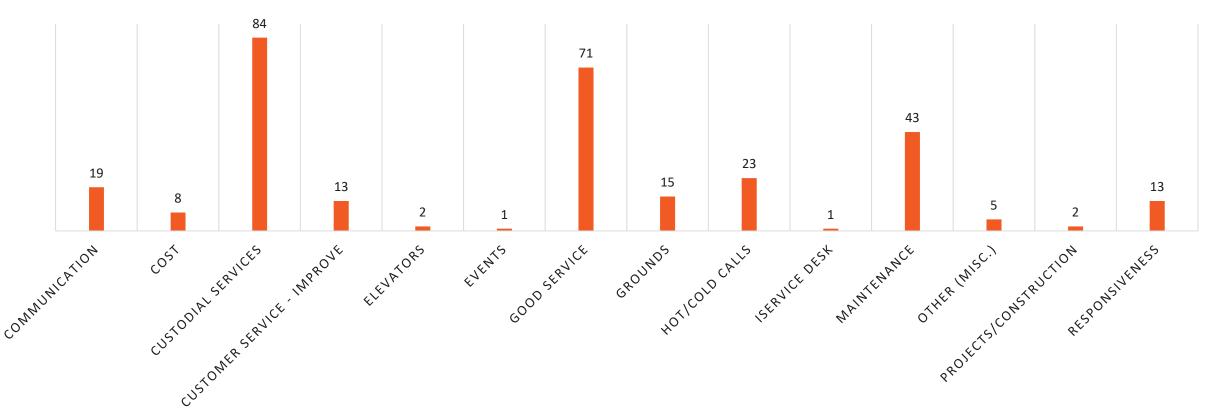

IN THE FOLLOWING AREAS?





### HOW WOULD YOU RATE VEHICLE MAINTENANCE IN THE FOLLOWING AREAS?





### HOW WOULD YOU RATE THE CUSTOMER SERVICES AND THE FACILITIES SERVICE CENTER STAFF IN THE FOLLOWING AREAS?





#### HOW WOULD YOU RATE THE EASE OF USE OF ISERVICE DESK?





### HOW WOULD YOU RATE THE FACILITIES WEBSITE IN THE FOLLOWING AREAS?





### HOW WOULD YOU RATE FACILITIES OVERALL IN THE FOLLOWING AREAS?



#### Annual Customer Satisfaction Survey Results - 2019

#### WHAT IS YOUR ROLE AT UTSA?



### Annual Customer Satisfaction Survey Results - 2019

#### WHAT IS THE PRIMARY BUILDING YOU WORK/SPEND TIME IN?



#### Annual Customer Satisfaction Survey Results - 2019

### HOW OFTEN DO YOU DIRECTLY INTERACT WITH FACILITIES EMPLOYEES?





#### **CUSTOMER COMMENTS BY CATEGORY**



#### Annual Customer Satisfaction Survey Results - 2019

### CUSTOMERS WANTING FACILITIES TO CONTACT THEM ABOUT THE SURVEY



NUMBER OF CUSTOMERS

### Annual Customer Satisfaction Survey Results - 2019

#### NUMBER OF SURVEYS COMPLETED BY DATE