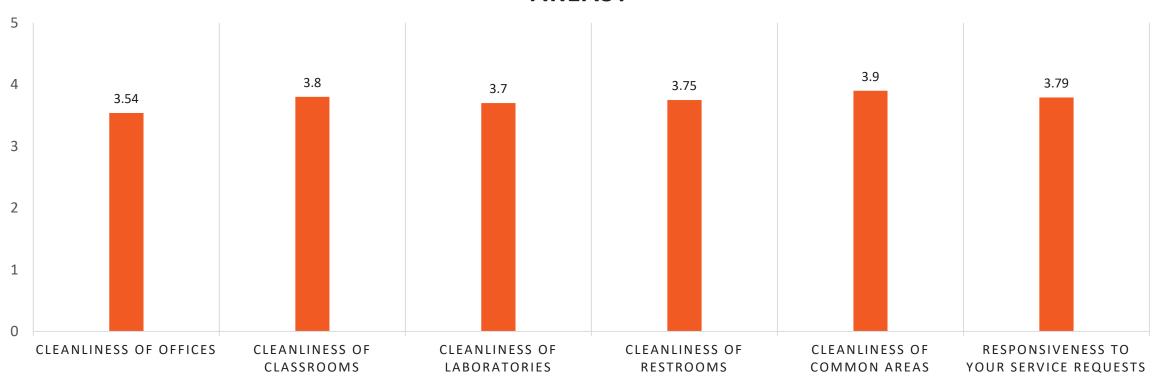

### Annual Customer Satisfaction Survey Results - 2019

### HOW WOULD YOU RATE THE CAMPUS GROUNDS IN THE FOLLOWING AREAS?





### HOW WOULD YOU RATE CUSTODIAL SERVICES IN THE FOLLOWING AREAS?





### HOW WOULD YOU RATE BUILDING MAINTENANCE IN THE FOLLOWING AREAS?





### HOW WOULD YOU RATE EVENT SERVICES IN THE FOLLOWING AREAS?





### HOW WOULD YOU RATE VEHICLE MAINTENANCE IN THE FOLLOWING AREAS?





### HOW WOULD YOU RATE THE CUSTOMER SERVICES AND THE FACILITIES SERVICE CENTER STAFF IN THE FOLLOWING AREAS?





#### HOW WOULD YOU RATE THE EASE OF USE OF ISERVICE DESK?





### HOW WOULD YOU RATE THE FACILITIES WEBSITE IN THE FOLLOWING AREAS?





### HOW WOULD YOU RATE FACILITIES OVERALL IN THE FOLLOWING AREAS?



#### Annual Customer Satisfaction Survey Results - 2019

#### WHAT IS YOUR ROLE AT UTSA?



### Annual Customer Satisfaction Survey Results - 2019

#### WHAT IS THE PRIMARY BUILDING YOU WORK/SPEND TIME IN?



#### Annual Customer Satisfaction Survey Results - 201