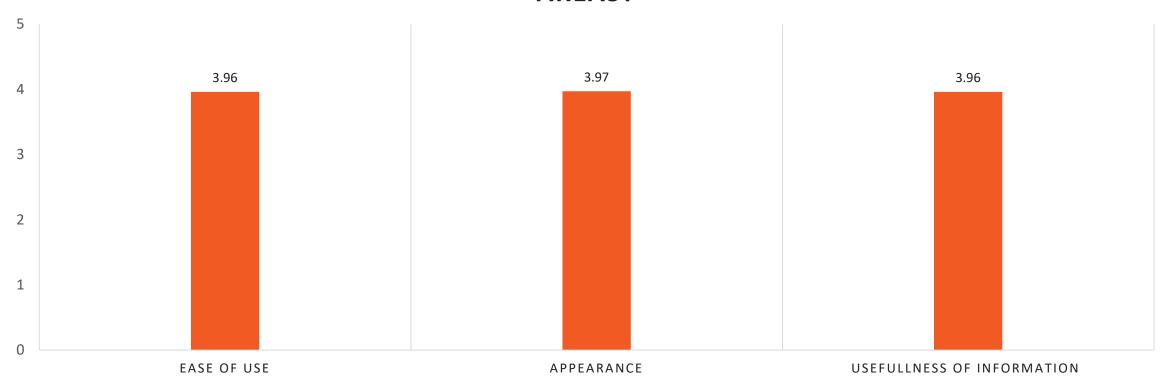

### Annual Customer Satisfaction Survey Results - 2019

### HOW WOULD YOU RATE THE CAMPUS GROUNDS IN THE FOLLOWING AREAS?





### HOW WOULD YOU RATE CUSTODIAL SERVICES IN THE FOLLOWING AREAS?





### HOW WOULD YOU RATE BUILDING MAINTENANCE IN THE FOLLOWING AREAS?





### HOW WOULD YOU RATE EVENT SERVICES IN THE FOLLOWING AREAS?





### HOW WOULD YOU RATE VEHICLE MAINTENANCE IN THE FOLLOWING AREAS?





### HOW WOULD YOU RATE THE CUSTOMER SERVICES AND THE FACILITIES SERVICE CENTER STAFF IN THE FOLLOWING AREAS?





#### HOW WOULD YOU RATE THE EASE OF USE OF ISERVICE DESK?





### HOW WOULD YOU RATE THE FACILITIES WEBSITE IN THE FOLLOWING AREAS?





### HOW WOULD YOU RATE FACILITIES OVERALL IN THE FOLLOWING AREAS?



#### Annual Customer Satisfaction Survey Results - 2019

#### WHAT IS YOUR ROLE AT UTSA?



### Annual Customer Satisfaction Survey Results - 2019

#### WHAT IS THE PRIMARY BUILDING YOU WORK/SPEND TIME IN?



#### Annual Customer Satisfaction Survey Results - 2019

### HOW OFTEN DO YOU DIRECTLY INTERACT WITH FACILITIES EMPLOYEES?





#### **CUSTOMER COMMENTS BY CATEGORY**



#### Annual Customer Satisfaction Survey Results - 2019

### CUSTOMERS WANTING FACILITIES TO CONTACT THEM ABOUT THE SURVEY



NUMBER OF CUSTOMERS

### Annual Customer Satisfaction Survey Results - 2019

#### NUMBER OF SURVEYS COMPLETED BY DATE