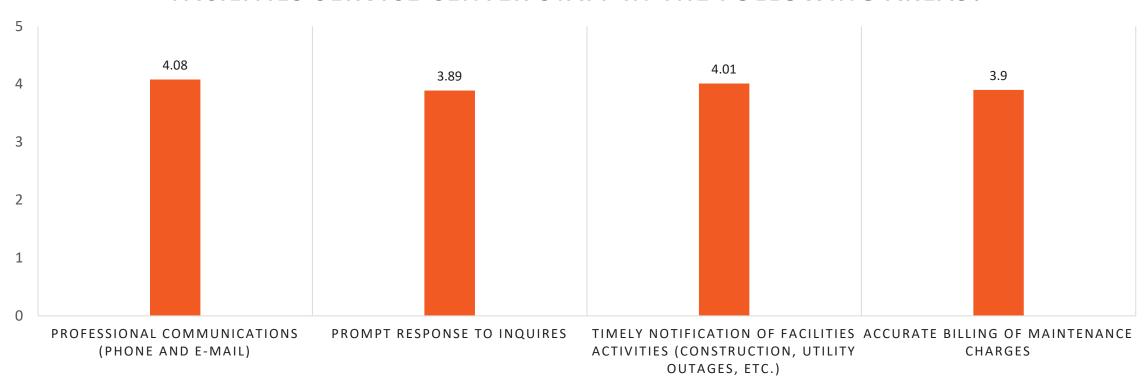

### HOW WOULD YOU RATE THE CUSTOMER SERVICES AND THE FACILITIES SERVICE CENTER STAFF IN THE FOLLOWING AREAS?