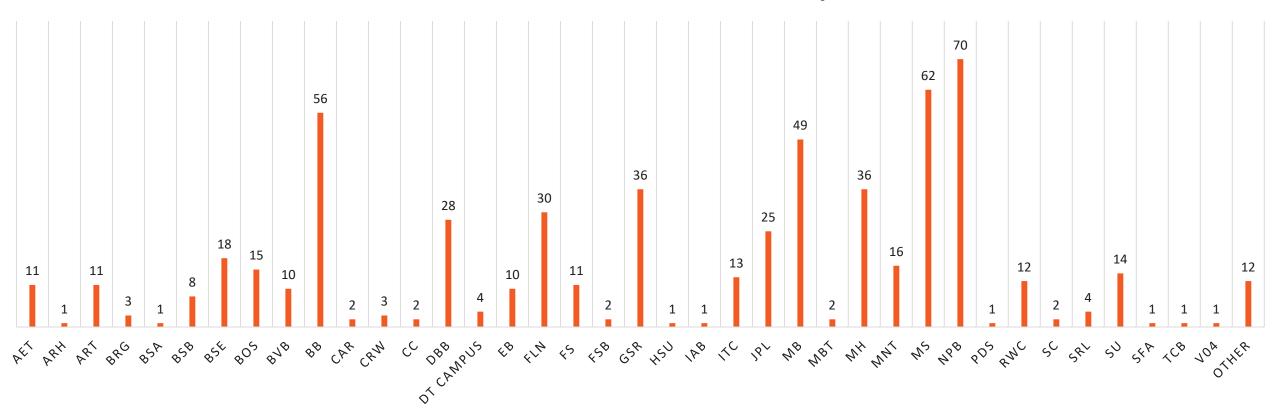

LD YOU RATE CUSTODIAL SERVICES IN THE FOLLOWING AREAS?





### HOW WOULD YOU RATE BUILDING MAINTENANCE IN THE FOLLOWING AREAS?





### HOW WOULD YOU RATE EVENT SERVICES IN THE FOLLOWING AREAS?





### HOW WOULD YOU RATE VEHICLE MAINTENANCE IN THE FOLLOWING AREAS?





### HOW WOULD YOU RATE THE CUSTOMER SERVICES AND THE FACILITIES SERVICE CENTER STAFF IN THE FOLLOWING AREAS?





#### HOW WOULD YOU RATE THE EASE OF USE OF ISERVICE DESK?





### HOW WOULD YOU RATE THE FACILITIES WEBSITE IN THE FOLLOWING AREAS?





### HOW WOULD YOU RATE FACILITIES OVERALL IN THE FOLLOWING AREAS?



#### Annual Customer Satisfaction Survey Results - 2019

#### WHAT IS YOUR ROLE AT UTSA?



### Annual Customer Satisfaction Survey Results - 2019

#### WHAT IS THE PRIMARY BUILDING YOU WORK/SPEND TIME IN?



#### Annual Customer Satisfaction Survey Results - 2019

### HOW OFTEN DO YOU DIRECTLY INTERACT WITH FACILITIES EMPLOYEES?





#### **CUSTOMER COMMENTS BY CATEGORY**



#### Annual Customer Satisfaction Survey Results - 2019

### CUSTOMERS WANTING FACILITIES TO CONTACT THEM ABOUT THE SURVEY



NUMBER OF CUSTOMERS

### Annual Customer Satisfaction Survey Results - 2019

#### NUMBER OF SURVEYS COMPLETED BY DATE