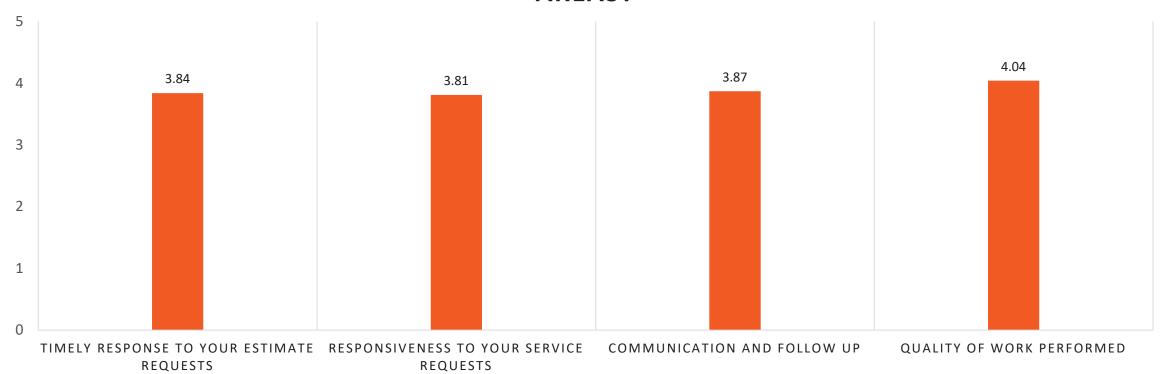

### Annual Customer Satisfaction Survey Results - 2019

### HOW WOULD YOU RATE THE CAMPUS GROUNDS IN THE FOLLOWING AREAS?





### HOW WOULD YOU RATE CUSTODIAL SERVICES IN THE FOLLOWING AREAS?





### HOW WOULD YOU RATE BUILDING MAINTENANCE IN THE FOLLOWING AREAS?





### HOW WOULD YOU RATE EVENT SERVICES IN THE FOLLOWING AREAS?





### HOW WOULD YOU RATE VEHICLE MAINTENANCE IN THE FOLLOWING AREAS?





### HOW WOULD YOU RATE THE CUSTOMER SERVICES AND THE FACILITIES SERVICE CENTER STAFF IN THE FOLLOWING AREAS?





#### HOW WOULD YOU RATE THE EASE OF USE OF ISERVICE DESK?





### HOW WOULD YOU RATE THE FACILITIES WEBSITE IN THE FOLLOWING AREAS?





### HOW WOULD YOU RATE FACILITIES OVERALL IN THE FOLLOWING AREAS?



#### Annual Customer Satisfaction Survey Results - 2019

#### WHAT IS YOUR ROLE AT UTSA?



### Annual Customer Satisfaction Survey Results - 2019

#### WHAT IS THE PRIMARY BUILDING YOU WORK/SPEND TIME IN?



#### Annual Customer Satisfaction Survey Results - 2019

### HOW OFTEN DO YOU DIRECTLY INTERACT WITH FACILITIES EMPLOYEES?





#### **CUSTOMER COMMENTS BY CATEGORY**



#### Annual Customer Satisfaction Survey Results - 2019

### CUSTOMERS WANTING FACILITIES TO CON