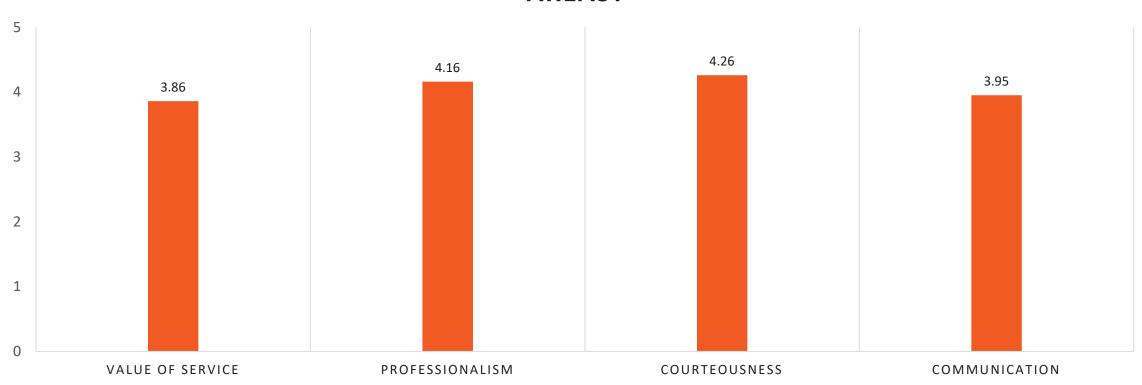

### Annual Customer Satisfaction Survey Results - 2019

### HOW WOULD YOU RATE THE CAMPUS GROUNDS IN THE FOLLOWING AREAS?





### HOW WOULD YOU RATE CUSTODIAL SERVICES IN THE FOLLOWING AREAS?





### HOW WOULD YOU RATE BUILDING MAINTENANCE IN THE FOLLOWING AREAS?





### HOW WOULD YOU RATE EVENT SERVICES IN THE FOLLOWING AREAS?





### HOW WOULD YOU RATE VEHICLE MAINTENANCE IN THE FOLLOWING AREAS?





### HOW WOULD YOU RATE THE CUSTOMER SERVICES AND THE FACILITIES SERVICE CENTER STAFF IN THE FOLLOWING AREAS?





#### HOW WOULD YOU RATE THE EASE OF USE OF ISERVICE DESK?





### HOW WOULD YOU RATE THE FACILITIES WEBSITE IN THE FOLLOWING AREAS?





### HOW WOULD YOU RATE FACILITIES OVERALL IN THE FOLLOWING AREAS?



#### Annual Customer Satisfaction Survey Results - 2019

#### WHAT IS YOUR ROLE AT UTSA?



### Annual Customer Satisfaction Survey Results - 2019

#### WHAT IS THE PRIMARY BUILDING YOU WORK/SPEND TIME IN?



#### Annual Customer Satisfaction Survey Results - 2019

### HOW OFTEN DO YOU DIRECTLY INTERACT WITH FACILITIES EMPLOYEES?





#### **CUSTOMER COMMENTS BY CATEGORY**



#### Annual Customer Satisfaction Survey Results - 2019

### CUSTOMERS WANTING FACILITIES TO CONTACT THEM ABOUT THE SURVEY



NUMBER OF CUSTOMERS

### Annual Customer Satisfaction Survey Results - 2019

#### NUMBER OF SURVEYS COMPLETED BY DATE