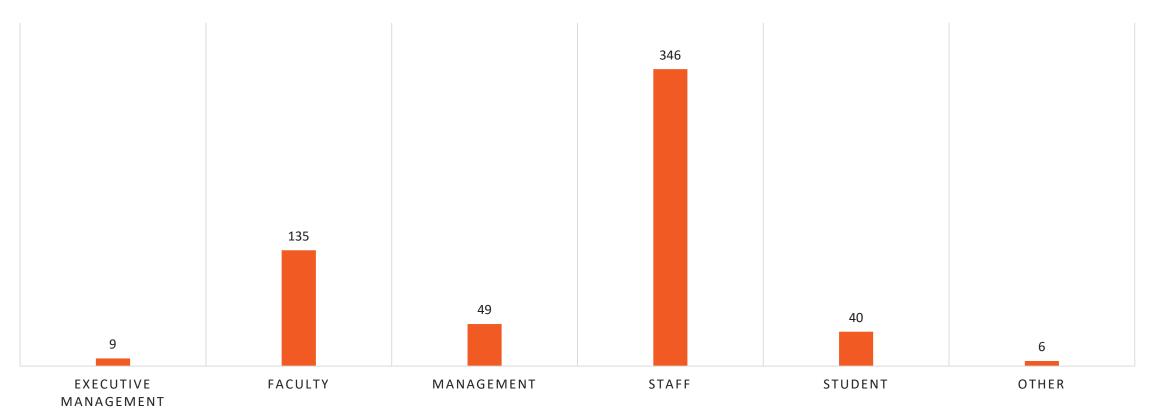

atisfaction Survey Results - 2019

### HOW WOULD YOU RATE THE CAMPUS GROUNDS IN THE FOLLOWING AREAS?





### HOW WOULD YOU RATE CUSTODIAL SERVICES IN THE FOLLOWING AREAS?





### HOW WOULD YOU RATE BUILDING MAINTENANCE IN THE FOLLOWING AREAS?





### HOW WOULD YOU RATE EVENT SERVICES IN THE FOLLOWING AREAS?





### HOW WOULD YOU RATE VEHICLE MAINTENANCE IN THE FOLLOWING AREAS?





### HOW WOULD YOU RATE THE CUSTOMER SERVICES AND THE FACILITIES SERVICE CENTER STAFF IN THE FOLLOWING AREAS?





#### HOW WOULD YOU RATE THE EASE OF USE OF ISERVICE DESK?





### HOW WOULD YOU RATE THE FACILITIES WEBSITE IN THE FOLLOWING AREAS?





### HOW WOULD YOU RATE FACILITIES OVERALL IN THE FOLLOWING AREAS?



#### Annual Customer Satisfaction Survey Results - 2019

#### WHAT IS YOUR ROLE AT UTSA?



### Annual Customer Satisfaction Survey Results - 2019

#### WHAT IS THE PRIMARY BUILDING YOU WORK/SPEND TIME IN?



#### Annual Customer Satisfaction Survey Results - 2019

### HOW OFTEN DO YOU DIRECTLY INTERACT WITH FACILITIES EMPLOYEES?





#### **CUSTOMER COMMENTS BY CATEGORY**



#### Annual Customer Satisfaction Survey Results - 2019

### CUSTOMERS WANTING FACILITIES TO CONTACT THEM ABOUT THE SURVEY



NUMBER OF CUSTOMERS

### Annual Customer Satisfaction Survey Results - 2019

#### NUMBER OF SURVEYS COMPLETED BY DATE