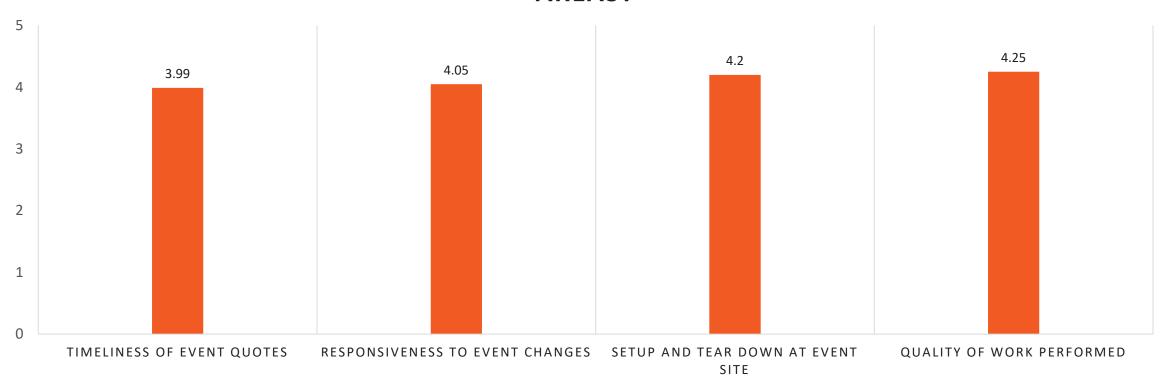

### Annual Customer Satisfaction Survey Results - 2019

### HOW WOULD YOU RATE THE CAMPUS GROUNDS IN THE FOLLOWING AREAS?





### HOW WOULD YOU RATE CUSTODIAL SERVICES IN THE FOLLOWING AREAS?





### HOW WOULD YOU RATE BUILDING MAINTENANCE IN THE FOLLOWING AREAS?





### HOW WOULD YOU RATE EVENT SERVICES IN THE FOLLOWING AREAS?





### HOW WOULD YOU RATE VEHICLE MAINTENANCE IN THE FOLLOWING AREAS?





### HOW WOULD YOU RATE THE CUSTOMER SERVICES AND THE FACILITIES SERVICE CENTER STAFF IN THE FOLLOWING AREAS?





#### HOW WOULD YOU RATE THE EASE OF USE OF ISERVICE DESK?





### HOW WOULD YOU RATE THE FACILITIES WEBSITE IN THE FOLLOWING AREAS?





### HOW WOULD YOU RATE FACILITIES OVERALL IN THE FOLLOWING AREAS?



#### Annual Customer Satisfaction Survey Results - 2019

#### WHAT IS YOUR ROLE AT UTSA?



### Annual Customer Satisfaction Survey Results - 2019

#### WHAT IS THE PRIMARY BUILDING YOU WORK/SPEND TIME IN?



#### Annual Customer Satisfaction Survey Results - 2019

### HOW OFTEN DO YOU DIRECTLY INTERACT WITH FACILITIES EMPLOYEES?





#### **CUSTOMER COMMENTS BY CATEGORY**



#### Annual Customer Sat