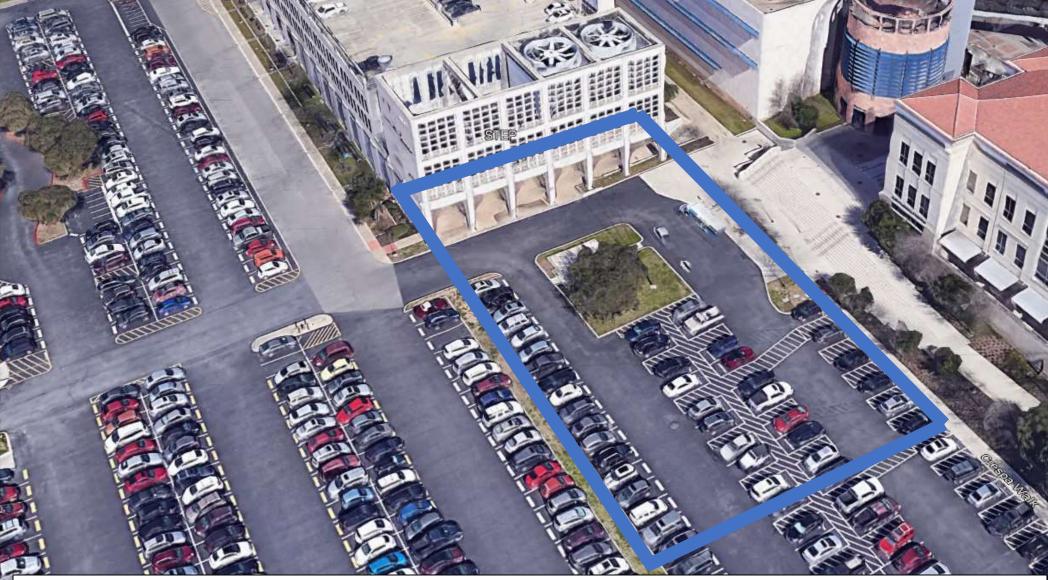

Request to block this area for chiller motor installation/placement February 8 from 7:00 am to 12:00 pm

Pedestrian traffic walkway will be blocked underneath the cooling towers on the South side of the Ximenes Garage.

The garage southeast stairwell will remain accessible.

Scobey Moving Company requires:

- 2 18-wheel trucks (1 with 32k forklift, 1 with 15k forklift, metal plates, all necessary support equipment & motor
- 1 support vehicle