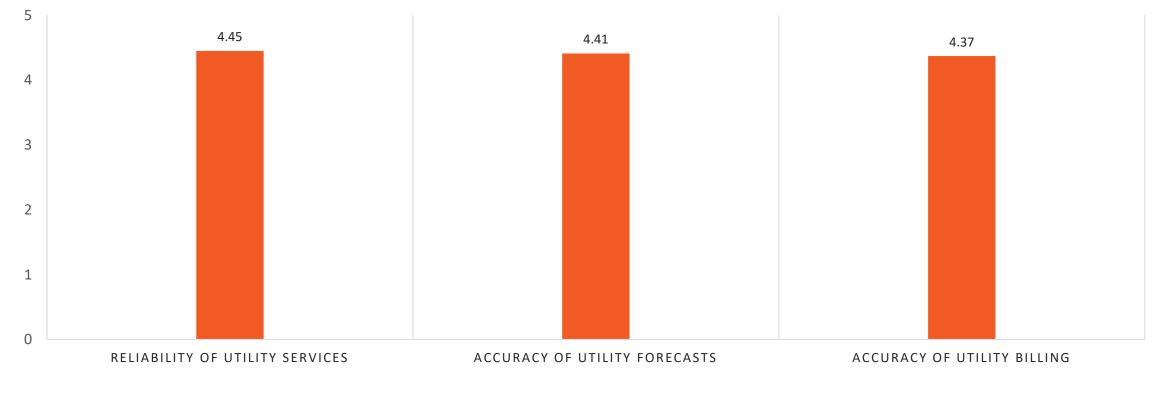

### HOW WOULD YOU RATE ENERGY AND UTILITY SERVICES IN THE FOLLOWING AREAS?

HOW WOULD YOU RATE THE EASE OF USE OF ISERVICE DESK?

EASE OF USE