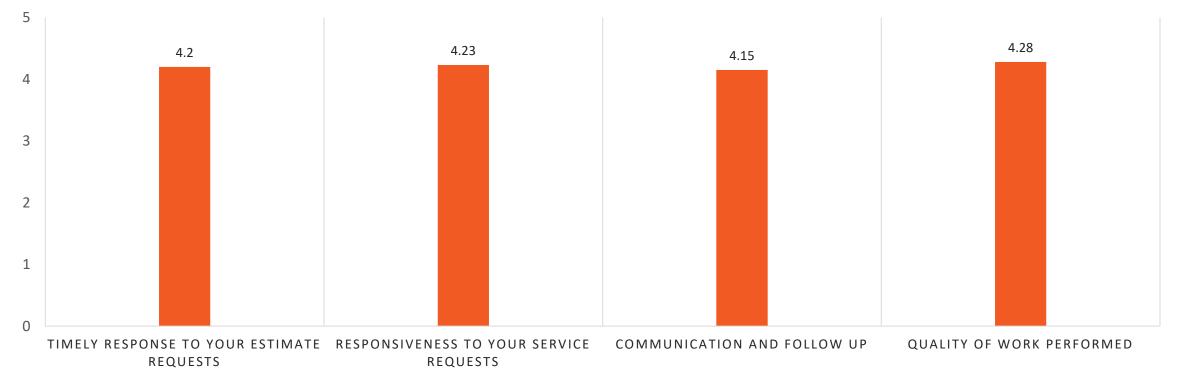

### HOW WOULD YOU RATE BUILDING MAINTENANCE IN THE FOLLOWING AREAS?

HOW WOULD YOU RATE EVENT SERVICES IN THE FOLLOWING AREAS?

HOW WOULD YOU RATE VEHICLE MAINTENANCE IN THE FOLLOWING AREAS?