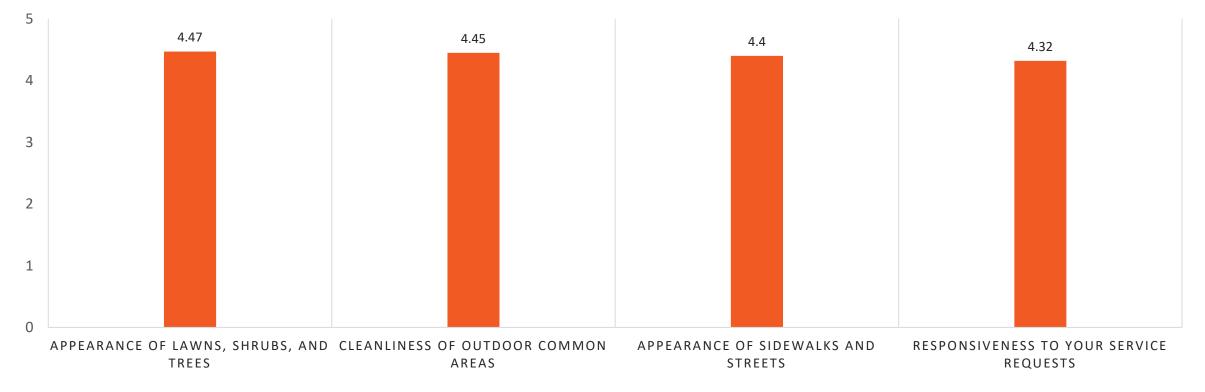

### Annual Customer Satisfaction Survey Results - 2020

HOW WOULD YOU RATE THE CAMPUS GROUNDS IN THE FOLLOWING AREAS?

HOW WOULD YOU RATE CUSTODIAL SERVICES IN THE FOLLOWING AREAS?