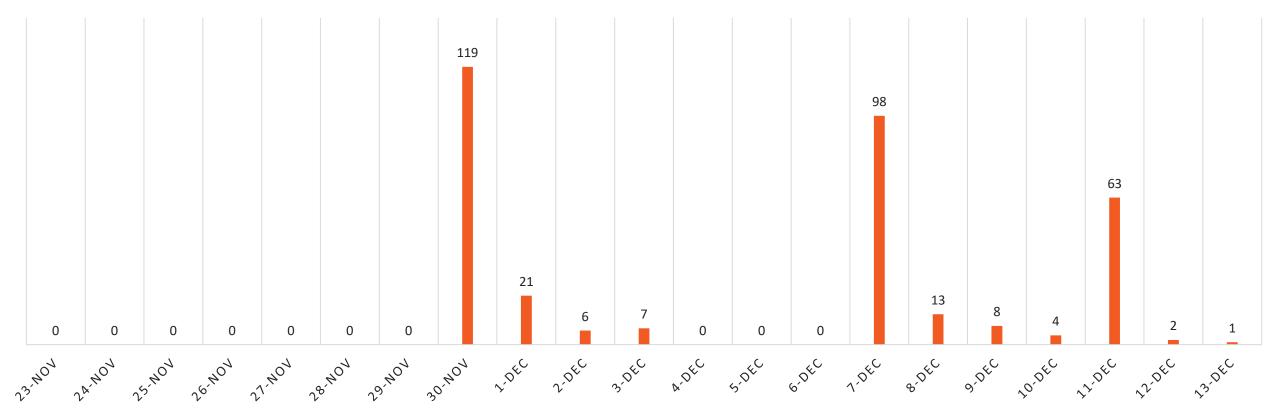

### CUSTOMERS WANTING FACILITIES TO CONTACT THEM ABOUT THE SURVEY

NUMBER OF CUSTOMERS

NUMBER OF SURVEYS COMPLETED BY DATE

UTSA Today article posted on 23 Nov Initial email sent on 30 Nov Reminder emails sent on 7 & 11 Dec