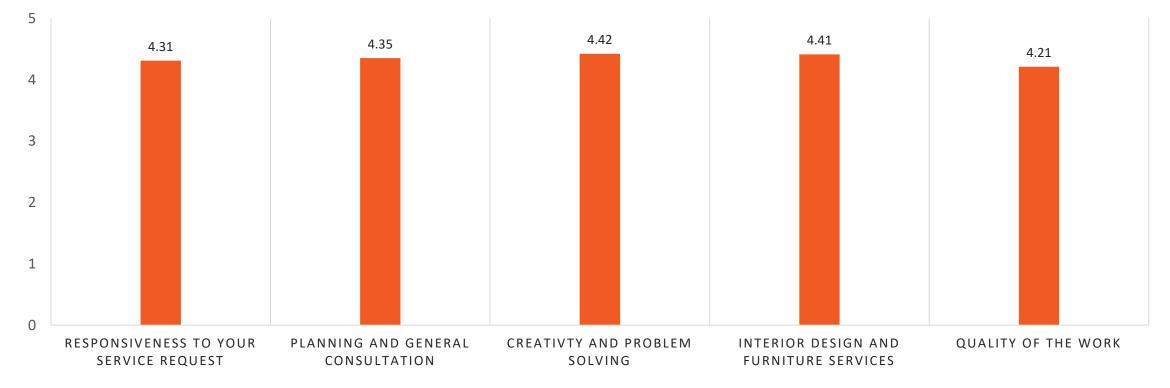

### HOW WOULD YOU RATE PROJECT MANAGEMENT SERVICES IN THE FOLLOWING AREAS?

HOW WOULD YOU RATE PLANNING SERVICES IN THE FOLLOWING AREAS?