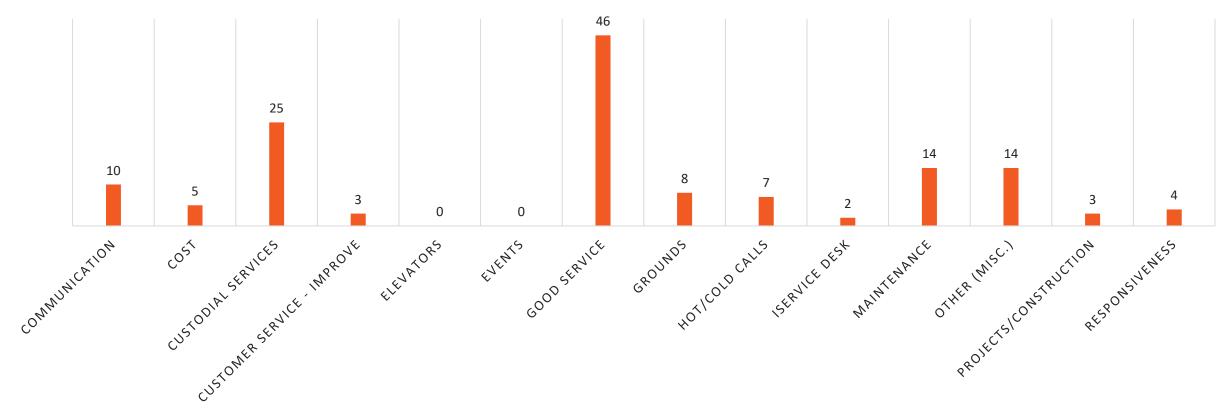

#### HOW OFTEN DO YOU DIRECTLY INTERACT WITH FACILITIES EMPLOYEES?

Number of responses = 342

**CUSTOMER COMMENTS BY CATEGORY** 

Number of individual comments: 117 (some individuals commented on more than one category)