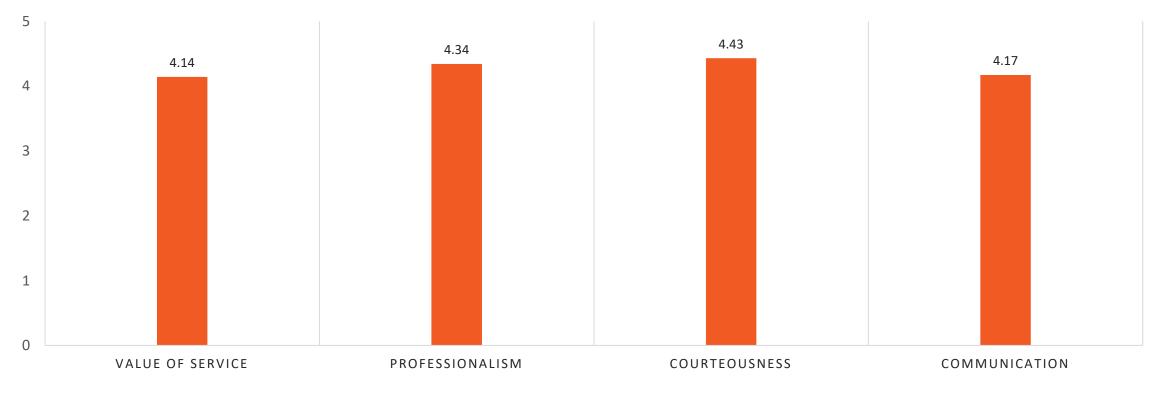

### HOW WOULD YOU RATE THE CUSTOMER SERVICES AND THE FACILITIES SERVICE CENTER STAFF IN THE FOLLOWING AREAS?