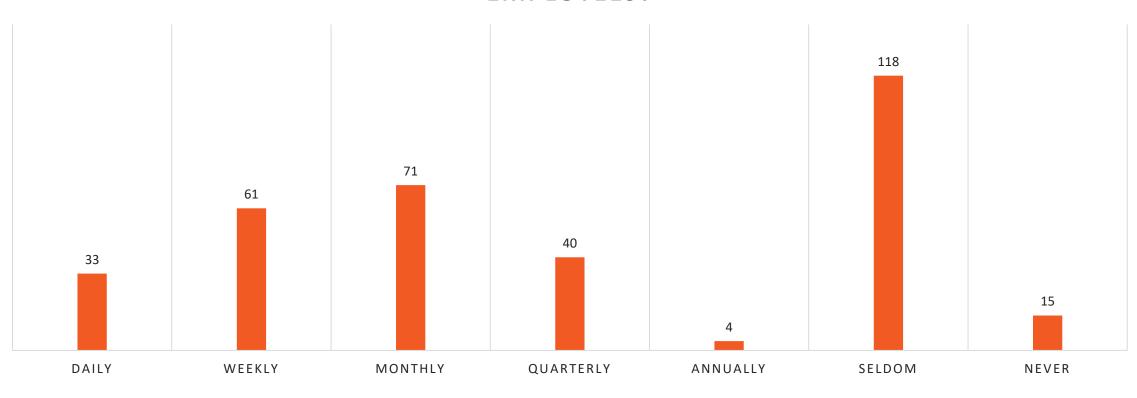

#### HOW OFTEN DO YOU DIRECTLY INTERACT WITH FACILITIES EMPLOYEES?

Number of responses = 342

**CUSTOMER COMMENTS BY CATEGORY** 

Number of individual comments: 117 (some individuals commented on more than one category)