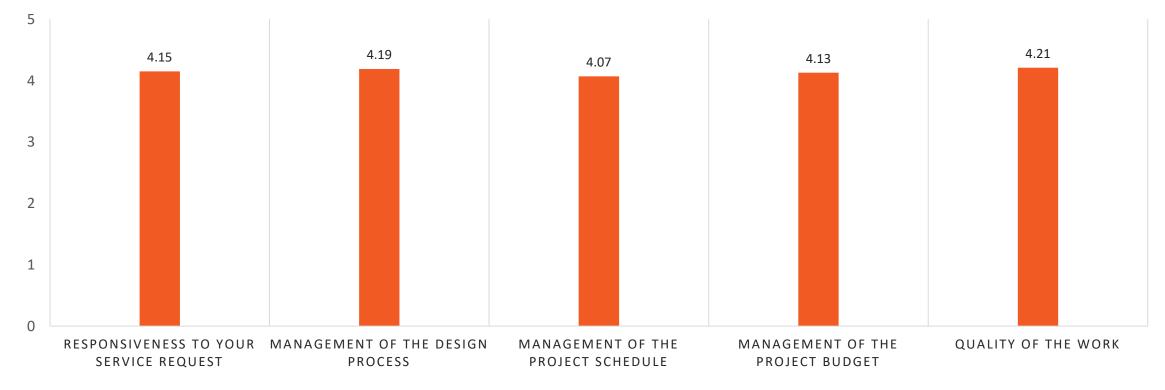

### HOW WOULD YOU RATE PROJECT MANAGEMENT SERVICES IN THE FOLLOWING AREAS?

HOW WOULD YOU RATE PLANNING SERVICES IN THE FOLLOWING AREAS?