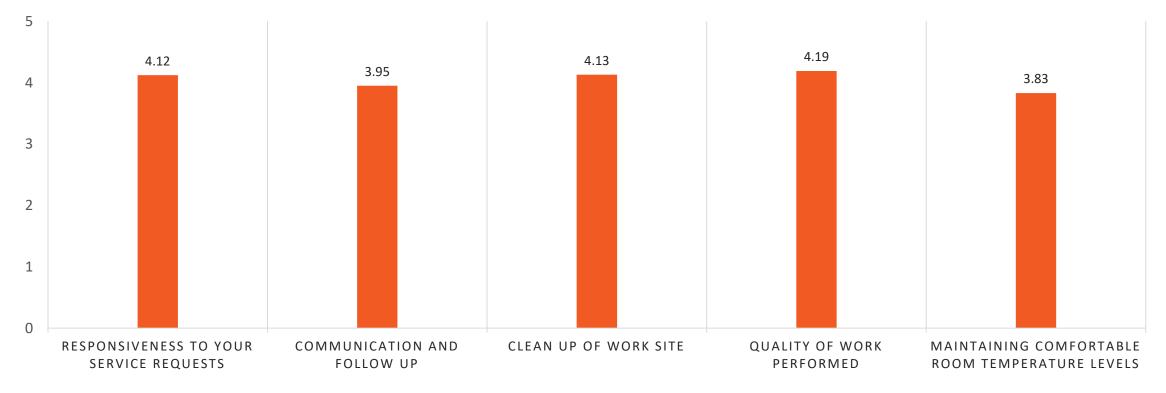

### HOW WOULD YOU RATE BUILDING MAINTENANCE IN THE FOLLOWING AREAS?

HOW WOULD YOU RATE EVENT SERVICES IN THE FOLLOWING AREAS?

HOW WOULD YOU RATE VEHICLE MAINTENANCE IN THE FOLLOWING AREAS?