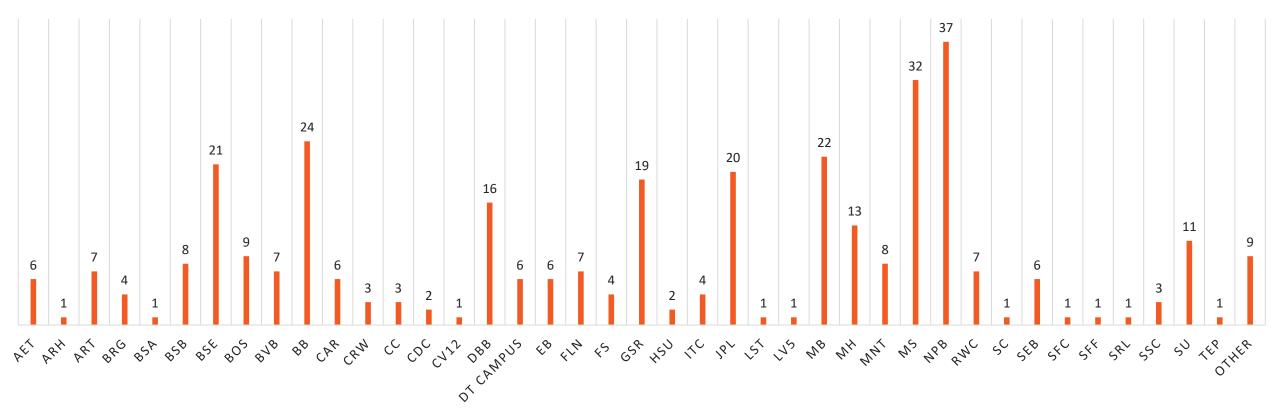

### HOW WOULD YOU RATE THE FACILITIES WEBSITE IN THE FOLLOWING AREAS?

HOW WOULD YOU RATE FACILITIES OVERALL IN THE FOLLOWING AREAS?

WHAT IS YOUR ROLE AT UTSA?

WHAT IS THE PRIMARY BUILDING YOU WORK/SPEND TIME IN?