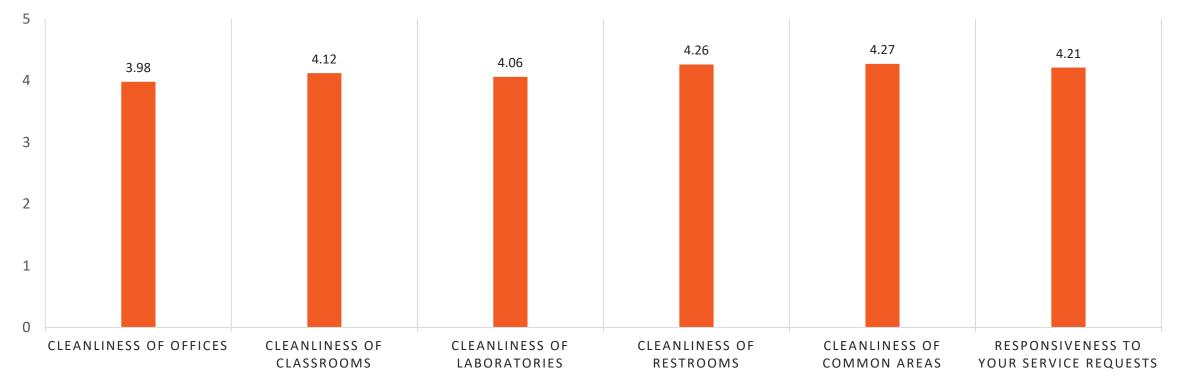

### Annual Customer Satisfaction Survey Results - 2020

HOW WOULD YOU RATE THE CAMPUS GROUNDS IN THE FOLLOWING AREAS?

HOW WOULD YOU RATE CUSTODIAL SERVICES IN THE FOLLOWING AREAS?