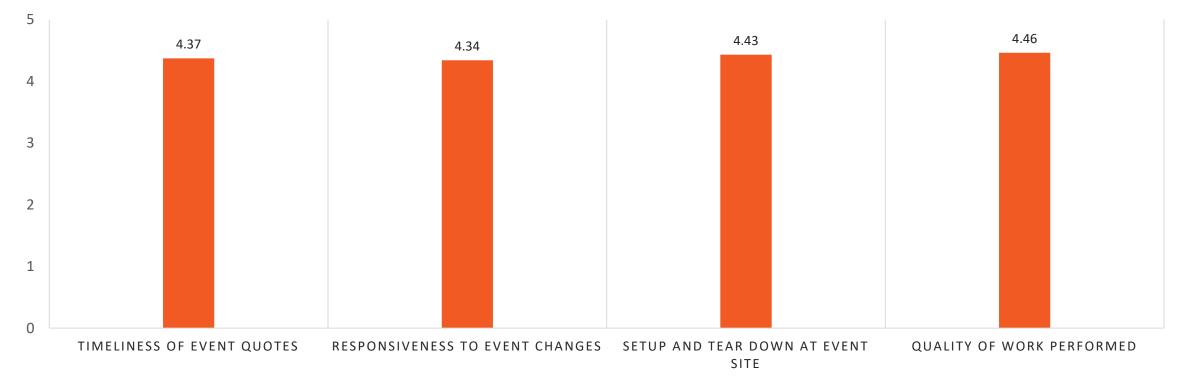

### HOW WOULD YOU RATE BUILDING MAINTENANCE IN THE FOLLOWING AREAS?

HOW WOULD YOU RATE EVENT SERVICES IN THE FOLLOWING AREAS?

HOW WOULD YOU RATE VEHICLE MAINTENANCE IN THE FOLLOWING AREAS?