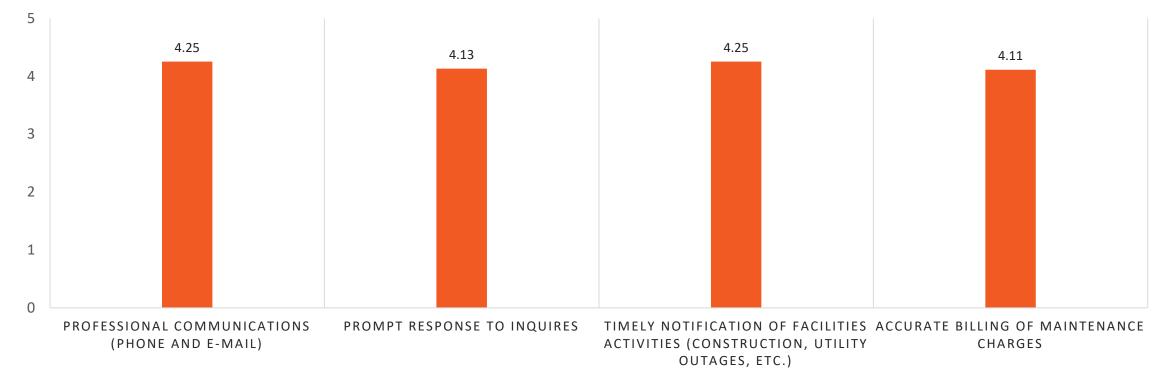

### HOW WOULD YOU RATE THE CUSTOMER SERVICES AND THE FACILITIES SERVICE CENTER STAFF IN THE FOLLOWING AREAS?