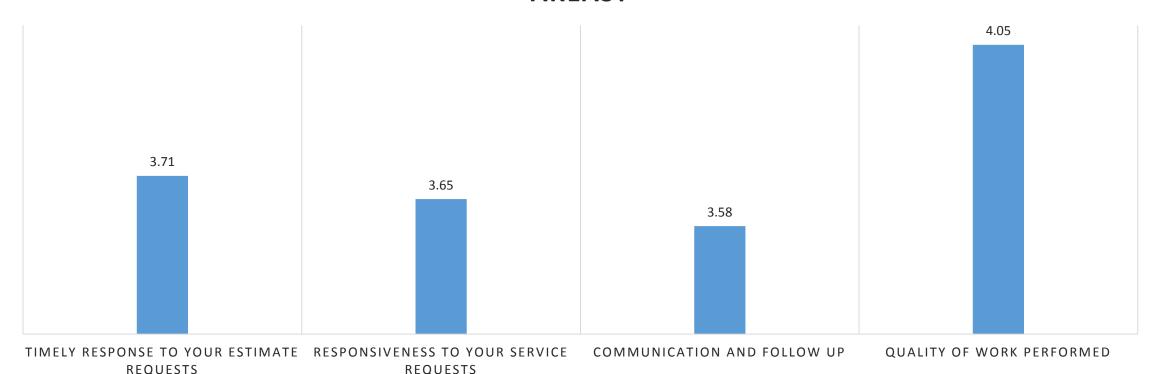

### HOW WOULD YOU RATE THE CAMPUS GROUNDS IN THE FOLLOWING AREAS?





### HOW WOULD YOU RATE CUSTODIAL SERVICES IN THE FOLLOWING AREAS?





### HOW WOULD YOU RATE BUILDING MAINTENANCE IN THE FOLLOWING AREAS?





### HOW WOULD YOU RATE EVENT SERVICES IN THE FOLLOWING AREAS?





### HOW WOULD YOU RATE VEHICLE MAINTENANCE IN THE FOLLOWING AREAS?





### HOW WOULD YOU RATE THE CUSTOMER SERVICES AND WORK CONTROL STAFF IN THE FOLLOWING AREAS?





#### HOW WOULD YOU RATE THE EASE OF USE OF ISERVICE DESK?



EASE OF USE

### Baseline Customer Satisfaction Survey Results - 2015

#### ARE YOU AWARE THAT FACILITIES OFFERS ISERVICE DESK TRAINING?



### Baseline Customer Satisfaction Survey Results - 2015

#### HAVE YOU RECEIVED TRAINING ON ISERVICE DESK?



### Baseline Customer Satisfaction Survey Results - 2015

#### IF YES, WHO TRAINED YOU ON ISERVICE DESK?



### Baseline Customer Satisfaction Survey Results - 2015

#### IF NO, WOULD YOU LIKE TO BE TRAINED ON ISERVICE DESK?





### HOW WOULD YOU RATE THE FACILITIES WEBSITE IN THE FOLLOWING AREAS?



#### Baseline Customer Satisfaction Survey Results - 2015

### HOW WOULD YOU RATE FA