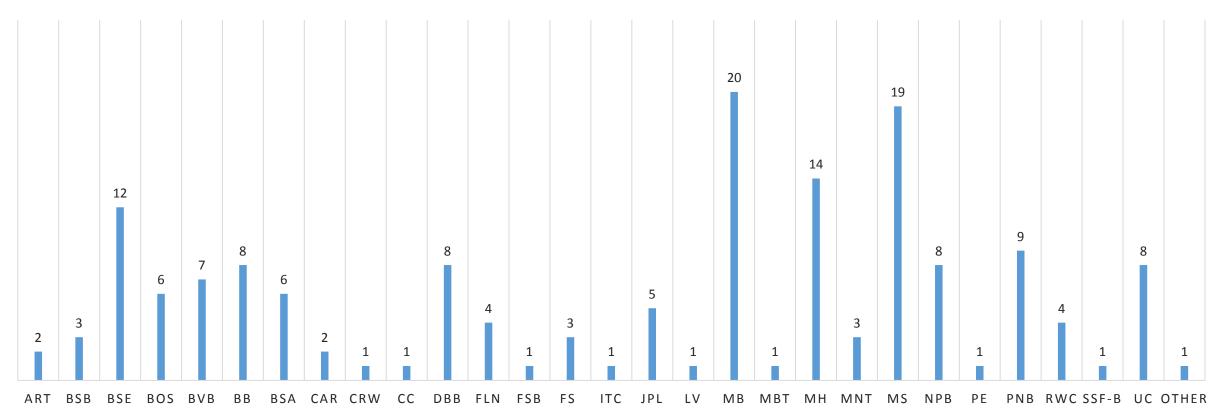

#### WHAT IS THE PRIMARY BUILDING YOU WORK/SPEND TIME IN?

#### Baseline Customer Satisfaction Survey Results - 2015