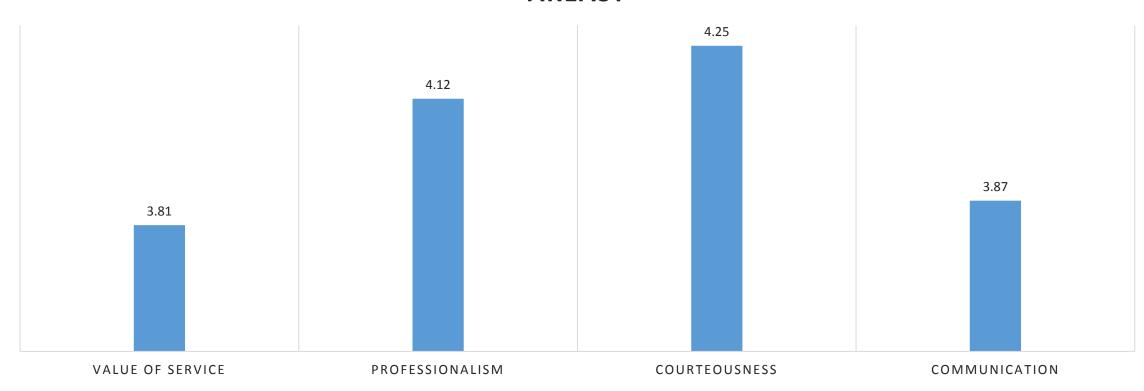

### HOW WOULD YOU RATE THE CUSTOMER SERVICES AND WORK CONTROL STAFF IN THE FOLLOWING AREAS?