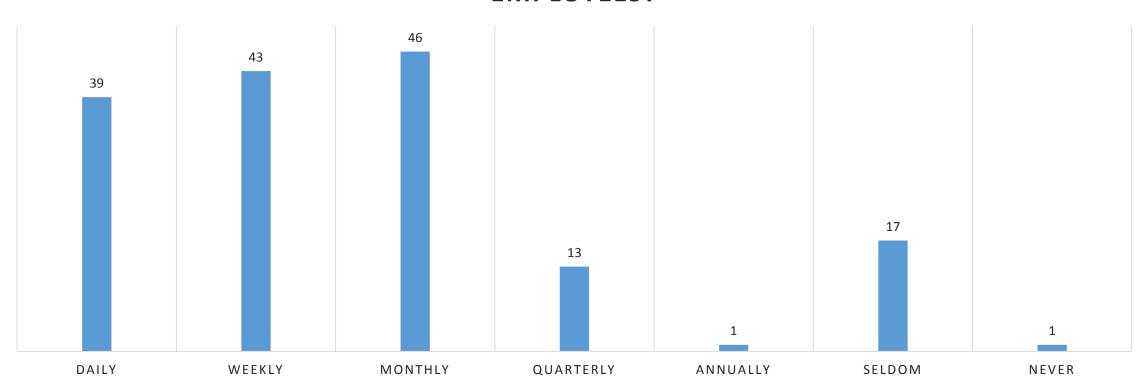

### HOW OFTEN DO YOU DIRECTLY INTERACT WITH FACILITIES EMPLOYEES?

### Baseline Customer Satisfaction Survey Results - 2015