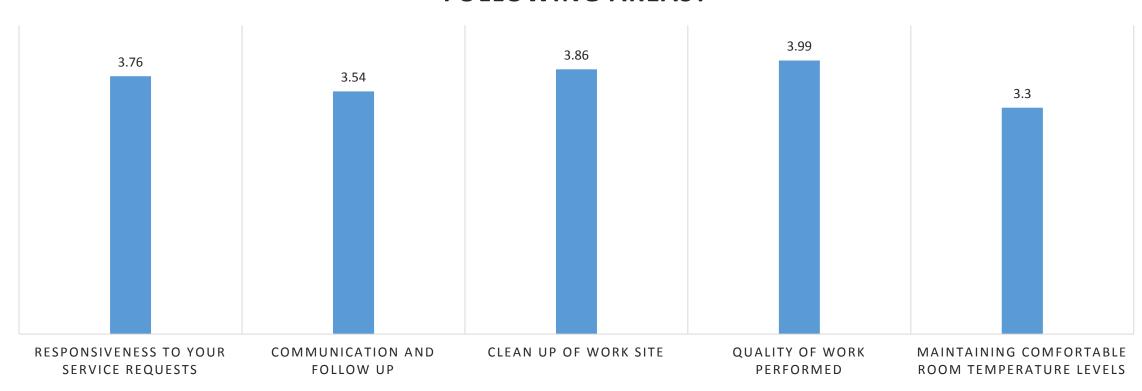

### HOW WOULD YOU RATE THE CAMPUS GROUNDS IN THE FOLLOWING AREAS?





### HOW WOULD YOU RATE CUSTODIAL SERVICES IN THE FOLLOWING AREAS?





### HOW WOULD YOU RATE BUILDING MAINTENANCE IN THE FOLLOWING AREAS?





### HOW WOULD YOU RATE EVENT SERVICES IN THE FOLLOWING AREAS?





### HOW WOULD YOU RATE VEHICLE MAINTENANCE IN THE FOLLOWING AREAS?





### HOW WOULD YOU RATE THE CUSTOMER SERVICES AND WORK CONTROL STAFF IN THE FOLLOWING AREAS?





#### HOW WOULD YOU RATE THE EASE OF USE OF ISERVICE DESK?



EASE OF USE

### Baseline Customer Satisfaction Survey Results - 2015

#### ARE YOU AWARE THAT FACILITIES OFFERS ISERVICE DESK TRAINING?



### Baseline Customer Satisfaction Survey Results - 2015

#### HAVE YOU RECEIVED TRAINING ON ISERVICE DESK?



### Baseline Customer Satisfaction Survey Results - 2015

#### IF YES, WHO TRAINED YOU ON ISERVICE DESK?



### Baseline Customer Satisfaction Survey Results - 2015

#### IF NO, WOULD YOU LIKE TO BE TRAINED ON ISERVICE DESK?





### HOW WOULD YOU