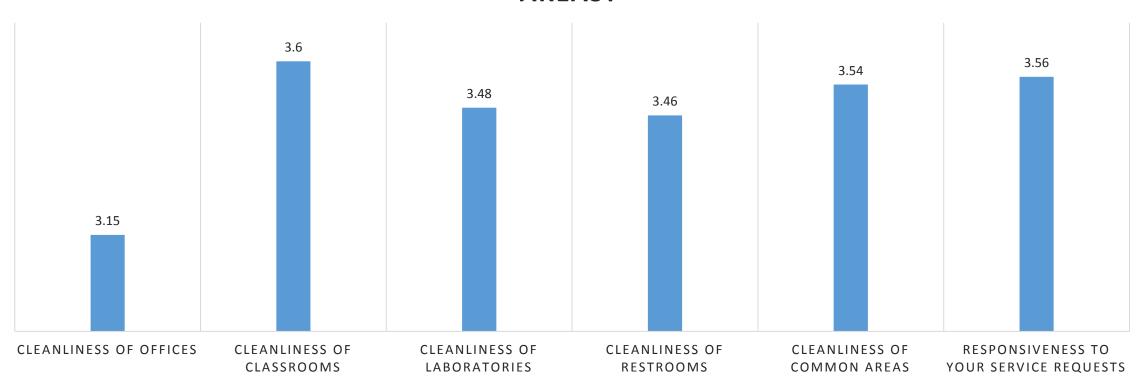

### HOW WOULD YOU RATE THE CAMPUS GROUNDS IN THE FOLLOWING AREAS?





### HOW WOULD YOU RATE CUSTODIAL SERVICES IN THE FOLLOWING AREAS?





### HOW WOULD YOU RATE BUILDING MAINTENANCE IN THE FOLLOWING AREAS?





### HOW WOULD YOU RATE EVENT SERVICES IN THE FOLLOWING AREAS?





### HOW WOULD YOU RATE VEHICLE MAINTENANCE IN THE FOLLOWING AREAS?





### HOW WOULD YOU RATE THE CUSTOMER SERVICES AND WORK CONTROL STAFF IN THE FOLLOWING AREAS?





#### HOW WOULD YOU RATE THE EASE OF USE OF ISERVICE DESK?



EASE OF USE

### Baseline Customer Satisfaction Survey Results - 2015

#### ARE YOU AWARE THAT FACILITIES OFFERS ISERVICE DESK TRAINING?



### Baseline Customer Satisfaction Survey Results - 2015

#### HAVE YOU RECEIVED TRAINING ON ISERVICE DESK?



### Baseline Customer Satisfaction Survey Results - 2015

#### IF YES, WHO TRAINED YOU ON ISERVICE DESK?



### Baseline Customer Satisfaction Survey Results - 2015

#### IF N