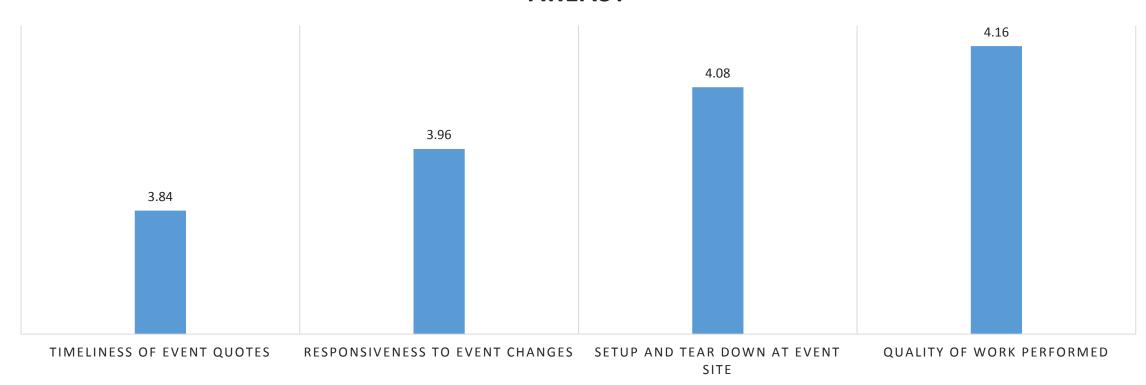

### HOW WOULD YOU RATE THE CAMPUS GROUNDS IN THE FOLLOWING AREAS?





### HOW WOULD YOU RATE CUSTODIAL SERVICES IN THE FOLLOWING AREAS?





### HOW WOULD YOU RATE BUILDING MAINTENANCE IN THE FOLLOWING AREAS?





### HOW WOULD YOU RATE EVENT SERVICES IN THE FOLLOWING AREAS?





### HOW WOULD YOU RATE VEHICLE MAINTENANCE IN THE FOLLOWING AREAS?





### HOW WOULD YOU RATE THE CUSTOMER SERVICES AND WORK CONTROL STAFF IN THE FOLLOWING AREAS?





#### HOW WOULD YOU RATE THE EASE OF USE OF ISERVICE DESK?



EASE OF USE

### Baseline Customer Satisfaction Survey Results - 2015

#### ARE YOU AWARE THAT FACILITIES OFFERS ISERVICE DESK TRAINING?



### Baseline Customer Satisfaction Survey Results - 2015

#### HAVE YOU RECEIVED TRAINING ON ISERVICE DESK?



### Baseline Customer Satisfaction Survey Results - 2015

#### IF YES, WHO TRAINED YOU ON ISERVICE DESK?



### Baseline Customer Satisfaction Survey Results - 2015

#### IF NO, WOULD YOU LIKE TO BE TRAINED ON ISERVICE DESK?





### HOW WOULD YOU RATE THE FACILITIES WEBSITE IN THE FOLLOWING AREAS?



#### Baselin