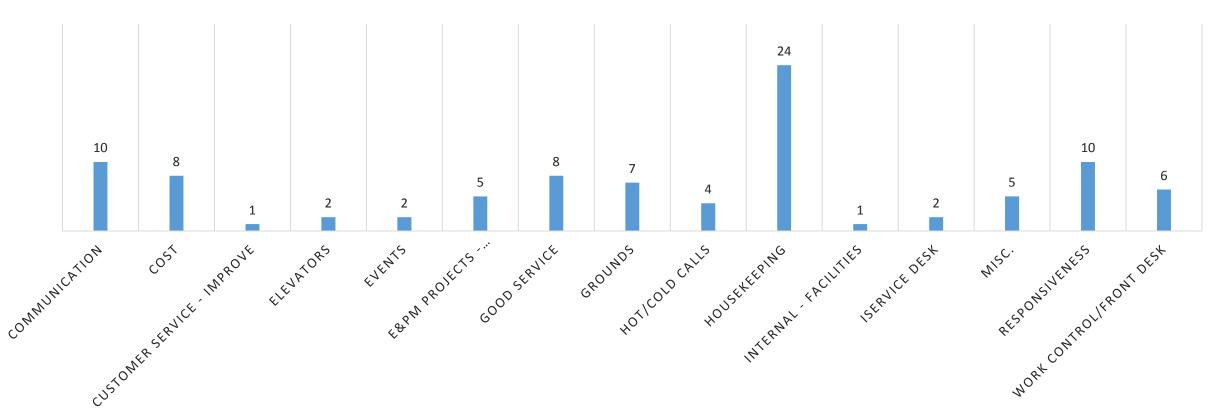

#### **CUSTOMER COMMENTS BY CATEGORY**

### Baseline Customer Satisfaction Survey Results - 2015