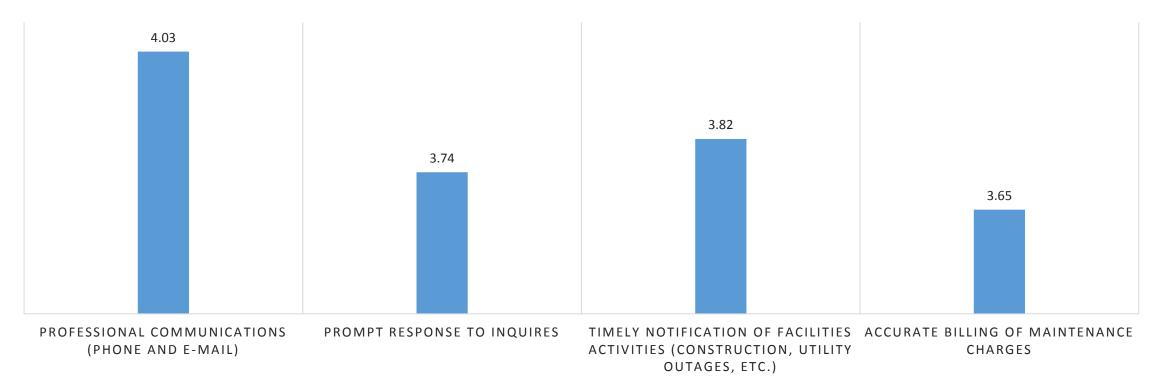

### HOW WOULD YOU RATE THE CUSTOMER SERVICES AND WORK CONTROL STAFF IN THE FOLLOWING AREAS?