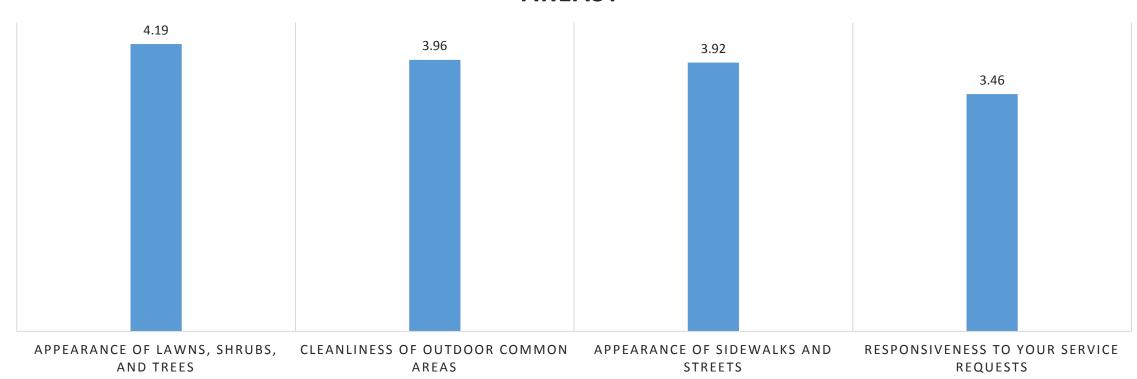

### HOW WOULD YOU RATE THE CAMPUS GROUNDS IN THE FOLLOWING AREAS?





### HOW WOULD YOU RATE CUSTODIAL SERVICES IN THE FOLLOWING AREAS?





### HOW WOULD YOU RATE BUILDING MAINTENANCE IN THE FOLLOWING AREAS?





### HOW WOULD YOU RATE EVENT SERVICES IN THE FOLLOWING AREAS?





### HOW WOULD YOU RATE VEHICLE MAINTENANCE IN THE FOLLOWING AREAS?





### HOW WOULD YOU RATE THE CUSTOMER SERVICES AND WORK CONTROL STAFF IN THE FOLLOWING AREAS?





#### HOW WOULD YOU RATE THE EASE OF USE OF ISERVICE DESK?



EASE OF USE

### Baseline Customer Satisfaction Survey Results - 2015

#### ARE YOU AWARE THAT FACILITIES OFFERS ISERVICE DESK TRAINING?



### Baseline Customer Satisfaction Survey Results - 2015

#### HAVE YOU RECEIVED TRAINING ON ISERVICE DESK?



### Baseline Customer Satisfaction Survey Results - 2015

#### IF YES, WHO TRAINED YOU ON ISERVICE DESK?