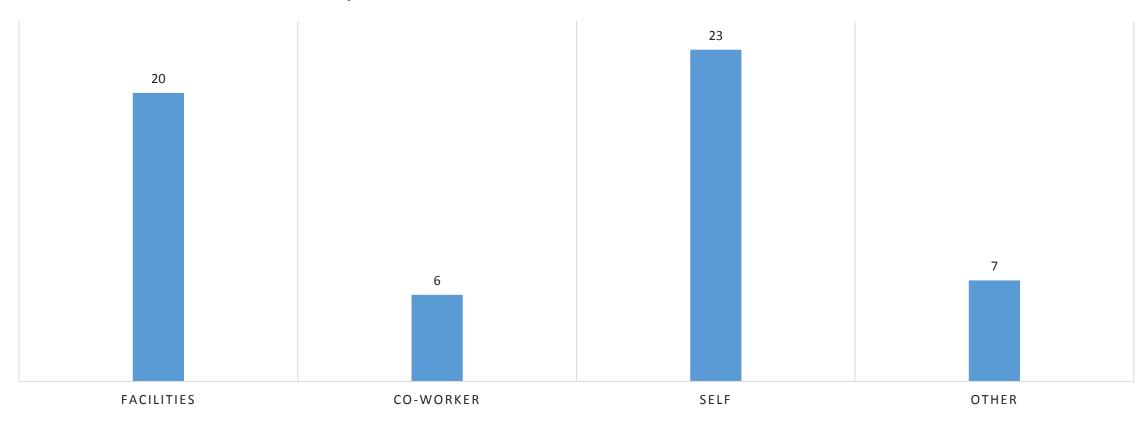

### HOW WOULD YOU RATE CUSTODIAL SERVICES IN THE FOLLOWING AREAS?





### HOW WOULD YOU RATE BUILDING MAINTENANCE IN THE FOLLOWING AREAS?





### HOW WOULD YOU RATE EVENT SERVICES IN THE FOLLOWING AREAS?





### HOW WOULD YOU RATE VEHICLE MAINTENANCE IN THE FOLLOWING AREAS?





### HOW WOULD YOU RATE THE CUSTOMER SERVICES AND WORK CONTROL STAFF IN THE FOLLOWING AREAS?





#### HOW WOULD YOU RATE THE EASE OF USE OF ISERVICE DESK?



EASE OF USE

### Baseline Customer Satisfaction Survey Results - 2015

#### ARE YOU AWARE THAT FACILITIES OFFERS ISERVICE DESK TRAINING?



### Baseline Customer Satisfaction Survey Results - 2015

#### HAVE YOU RECEIVED TRAINING ON ISERVICE DESK?



### Baseline Customer Satisfaction Survey Results - 2015

#### IF YES, WHO TRAINED YOU ON ISERVICE DESK?



### Baseline Customer Satisfaction Survey Results - 2015

#### IF NO, WOULD YOU LIKE TO BE TRAINED ON ISERVICE DESK?





### HOW WOULD YOU RATE THE FACILITIES WEBSITE IN THE FOLLOWING AREAS?



#### Baseline Customer Satisfaction Survey Results - 2015

### HOW WOULD YOU RATE FACILITIES OVERALL IN THE FOLLOWING AREAS?



### Baseline Customer Satisfaction Survey Results - 2015

#### WHAT IS YOUR ROLE AT UTSA?



#### Baseline Customer Satisfaction Survey Results - 2015

#### WHAT IS THE PRIMARY BUILDING YOU WORK/SPEND TIME IN?



#### Baseline Customer Satisfaction Survey Results - 2015

### HOW OFTEN DO YOU DIRECTLY INTERACT WITH FACILITIES EMPLOYEES?



### Baseline Customer Satisfaction Survey Results - 2015

#### **CUSTOMER COMMENTS BY CATEGORY**



### Baseline Customer Satisfaction