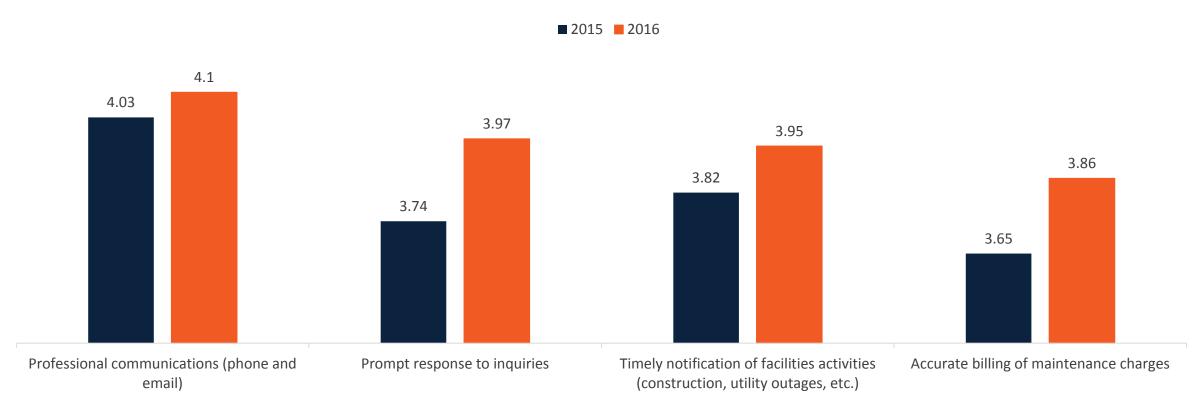

### Annual Customer Satisfaction Survey Results - 2016

#### HOW WOULD YOU RATE EVENT SERVICES IN THE FOLLOWING AREAS?