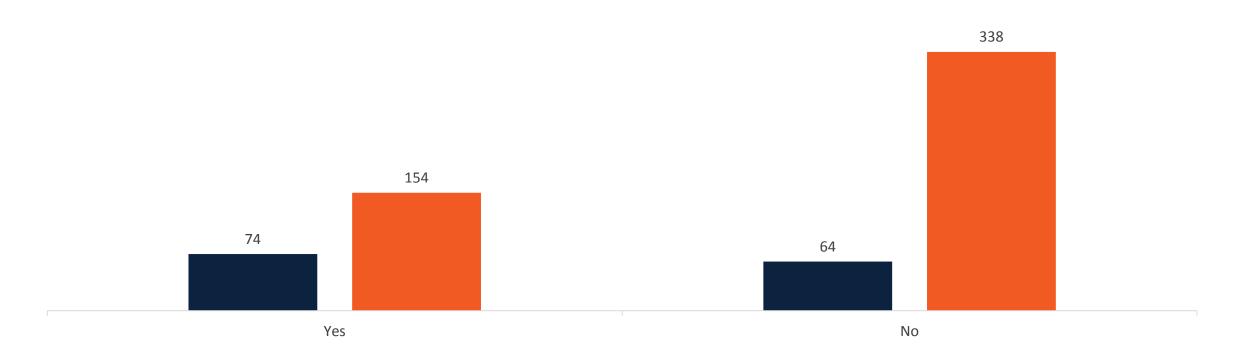

### Baseline Customer Satisfaction Survey Results - 2016

CUSTOMERS WANTING FACILITIES TO CONTACT THEM ABOUT THE SURVEY?