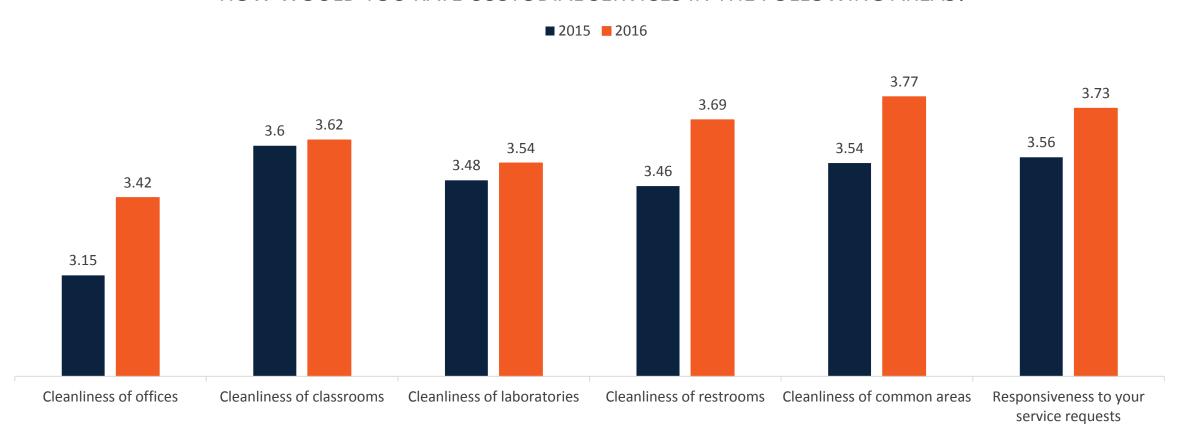

### Annual Customer Satisfaction Survey Results - 2016

#### HOW WOULD YOU RATE BUILDING MAINTENANCE IN THE FOLLOWING AREAS?