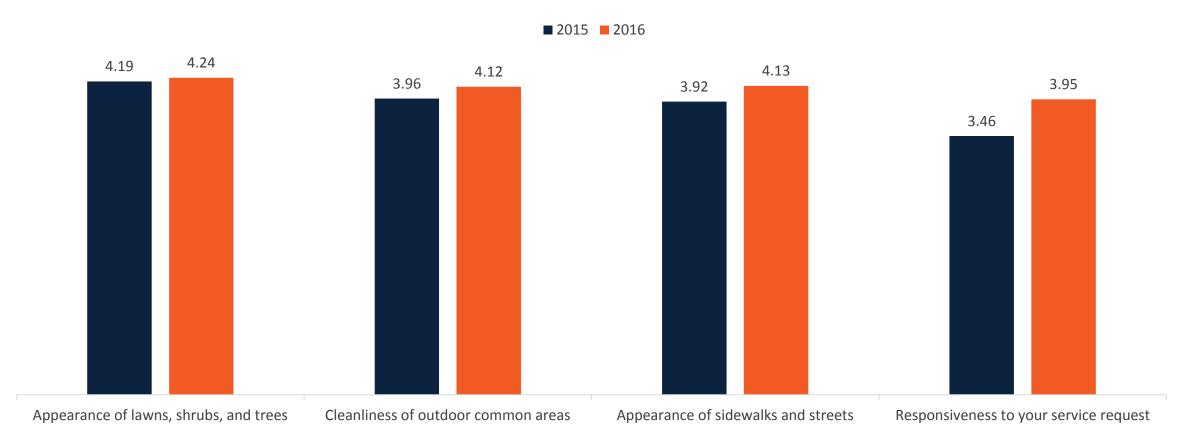

### Annual Customer Satisfaction Survey Results - 2016

#### HOW WOULD YOU RATE THE CAMPUS GROUNDS IN THE FOLLOWING AREAS?