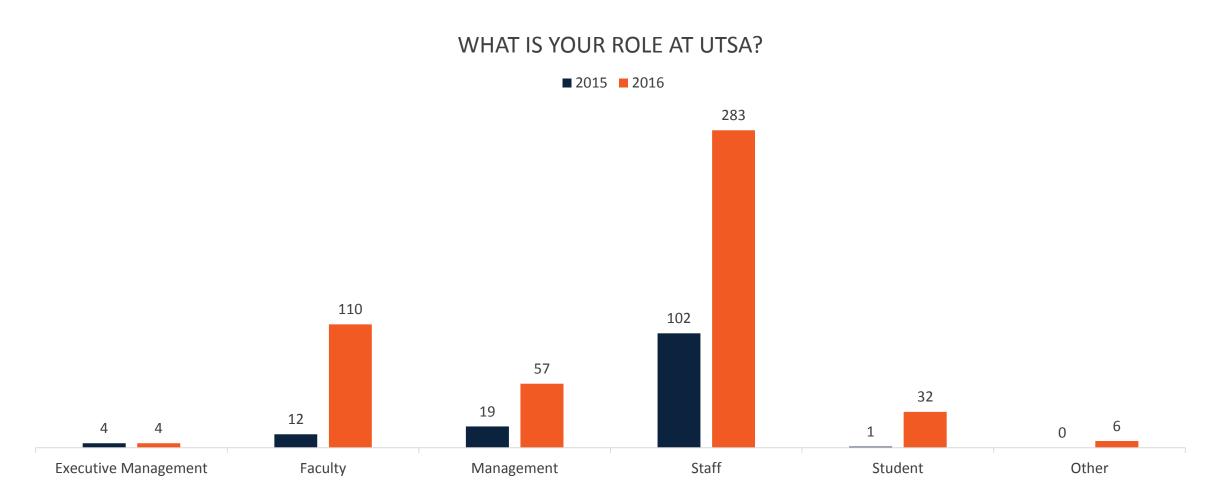

OU AWARE THAT FACILITIES OFFERS ISERVICE DESK TRAINING?





### Annual Customer Satisfaction Survey Results - 2016

HAVE YOU RECEIVED TRAINING ON ISERVICE DESK?





### Annual Customer Satisfaction Survey Results - 2016

IF YES, WHO TRAINED YOU ON ISERVICE DESK?

**■** 2015 **■** 2016



#### Annual Customer Satisfaction Survey Results - 2016

IF NO, WOULD YOU LIKE TO BE TRAINED ON ISERVICE DESK?

**■** 2015 **■** 2016



#### Annual Customer Satisfaction Survey Results - 2016

HOW WOULD YOU RATE THE FACILITIES WEBSITE IN THE FOLLOWING AREAS?

**2015 2016** 



Appearance

Ease of use

Usefullness of information

### Annual Customer Satisfaction Survey Results - 2016

HOW WOULD YOU RATE FACILITIES OVERALL IN THE FOLLOWING AREAS?



### Annual Customer Satisfaction Survey Results - 2016



#### Annual Customer Satisfaction Survey Results - 2016

WHAT IS THE PRIMARY BUILDING YOU WORK/SPEND TIME IN?



### Annual Customer Satisfaction Survey Results - 2016

#### HOW OFTEN DO YOU DIRECTLY INTERACT WITH FACILITIES EMPLOYEES?



#### Annual Customer Satisfaction Survey Results - 2016

#### **CUSTOMER COMMENTS BY CATEGORY**



### Baseline Customer Satisfaction Survey Results - 2016

CUSTOMERS WANTING FACILITIES TO CONTACT THEM ABOUT THE SURVEY?