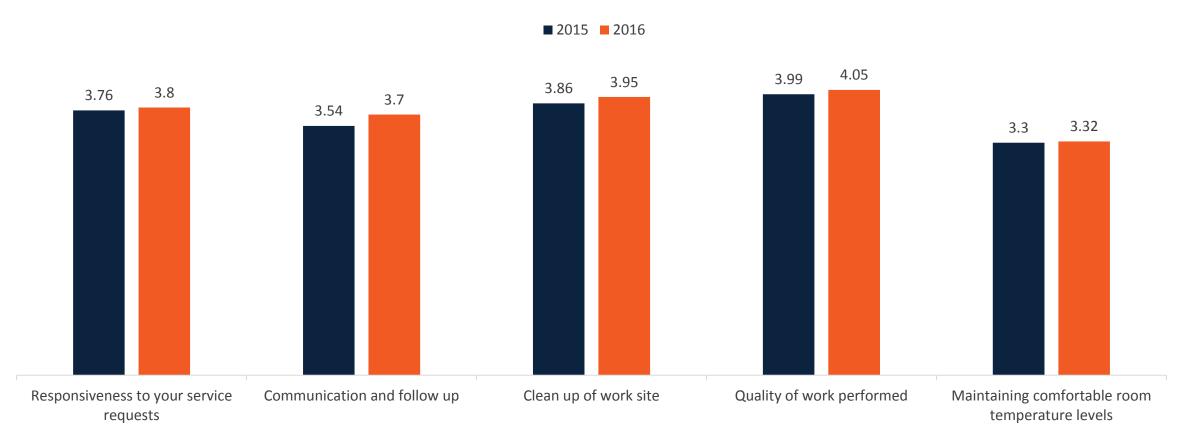

### Annual Customer Satisfaction Survey Results - 2016

#### HOW WOULD YOU RATE CUSTODIAL SERVICES IN THE FOLLOWING AREAS?