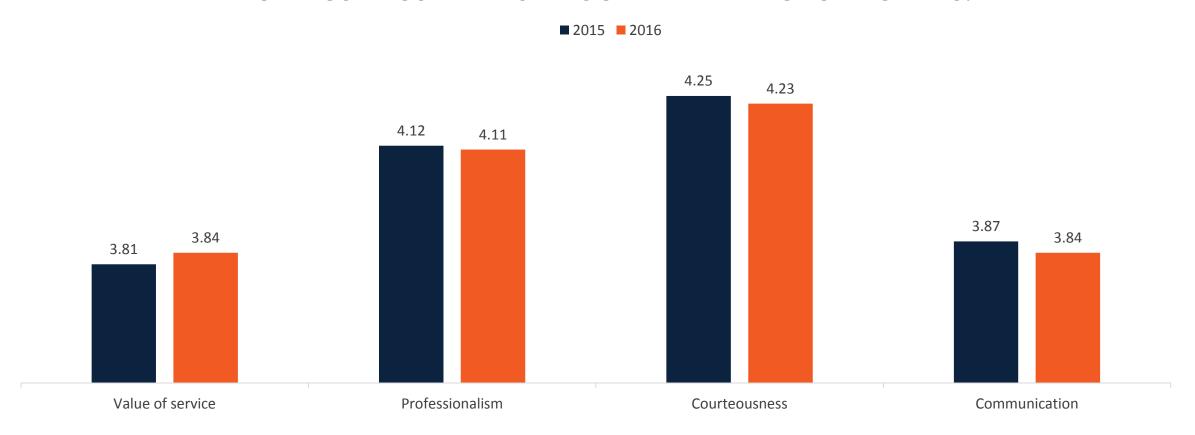

### Annual Customer Satisfaction Survey Results - 2016

HOW WOULD YOU RATE THE CUSTOMER SERVICE AND WORK CONTROL STAFF IN THE FOLLOWING AREAS?