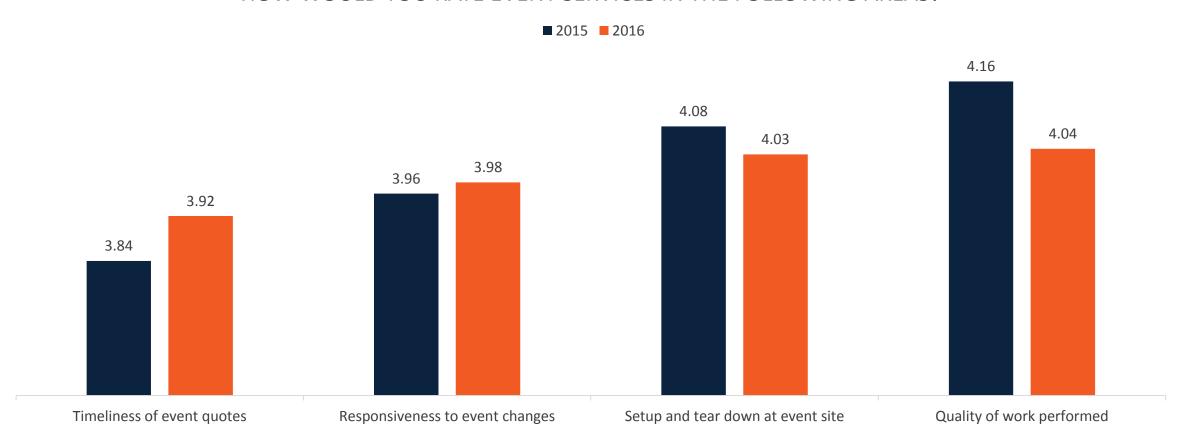

### Annual Customer Satisfaction Survey Results - 2016

#### HOW WOULD YOU RATE EVENT SERVICES IN THE FOLLOWING AREAS?