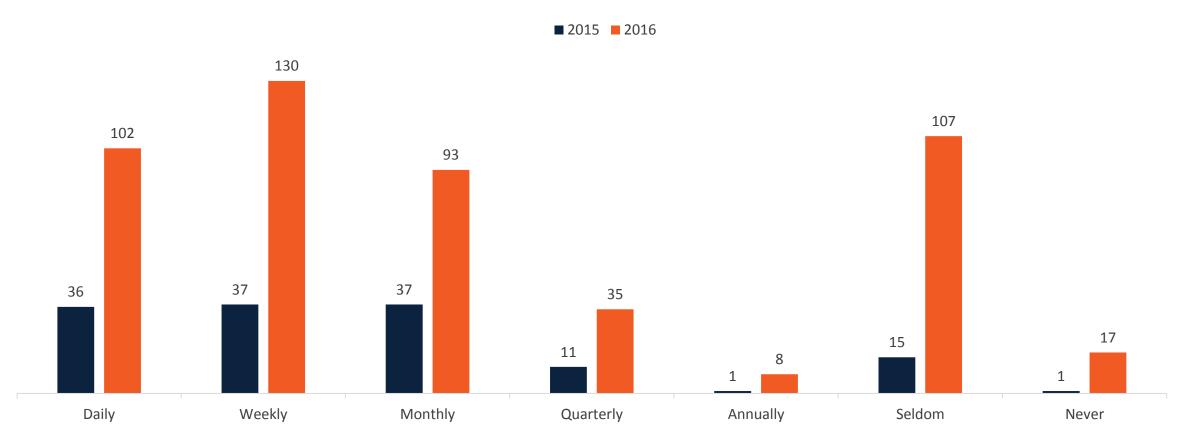

#### HOW OFTEN DO YOU DIRECTLY INTERACT WITH FACILITIES EMPLOYEES?

#### Annual Customer Satisfaction Survey Results - 2016