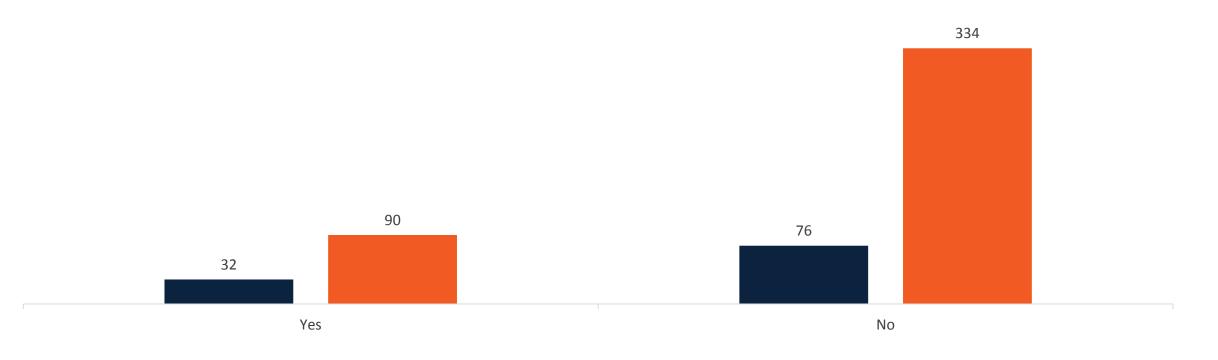

### Annual Customer Satisfaction Survey Results - 2016

HAVE YOU RECEIVED TRAINING ON ISERVICE DESK?