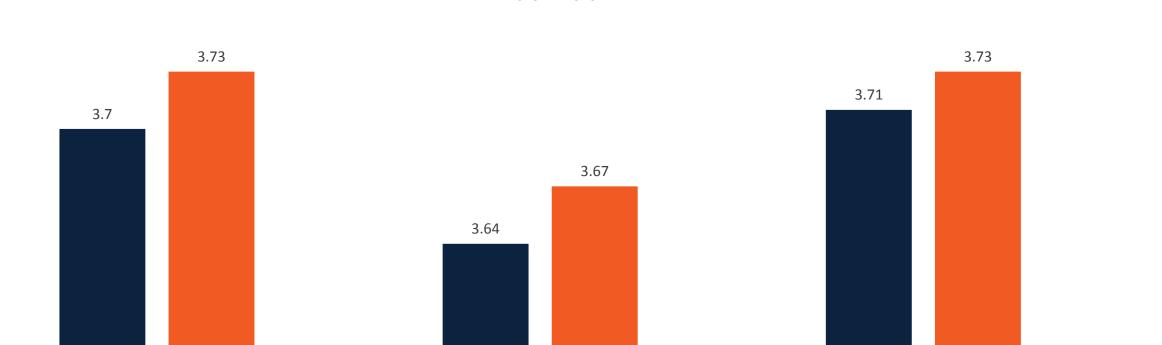

#### Annual Customer Satisfaction Survey Results - 2016

HOW WOULD YOU RATE THE FACILITIES WEBSITE IN THE FOLLOWING AREAS?

**2015 2016** 

Appearance

Ease of use

Usefullness of information