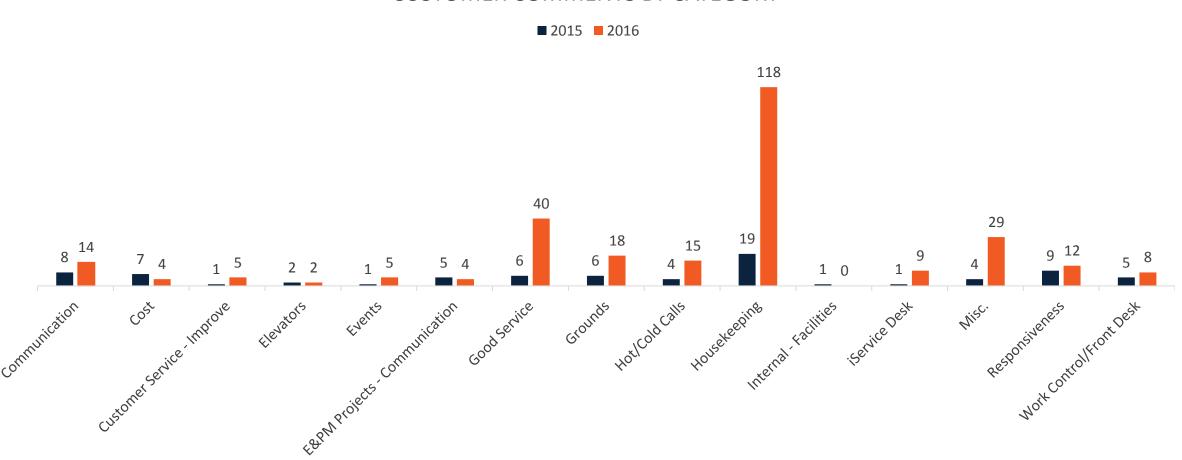

s - 2016

IF NO, WOULD YOU LIKE TO BE TRAINED ON ISERVICE DESK?

**■** 2015 **■** 2016



#### Annual Customer Satisfaction Survey Results - 2016

HOW WOULD YOU RATE THE FACILITIES WEBSITE IN THE FOLLOWING AREAS?

**2015 2016** 



Appearance

Ease of use

Usefullness of information

### Annual Customer Satisfaction Survey Results - 2016

HOW WOULD YOU RATE FACILITIES OVERALL IN THE FOLLOWING AREAS?



### Annual Customer Satisfaction Survey Results - 2016



#### Annual Customer Satisfaction Survey Results - 2016

WHAT IS THE PRIMARY BUILDING YOU WORK/SPEND TIME IN?



### Annual Customer Satisfaction Survey Results - 2016

#### HOW OFTEN DO YOU DIRECTLY INTERACT WITH FACILITIES EMPLOYEES?



#### Annual Customer Satisfaction Survey Results - 2016

#### **CUSTOMER COMMENTS BY CATEGORY**



### Baseline Customer Satisfaction Survey Results - 2016

CUSTOMERS WANTING FACILITIES TO CONTACT THEM ABOUT THE SURVEY?