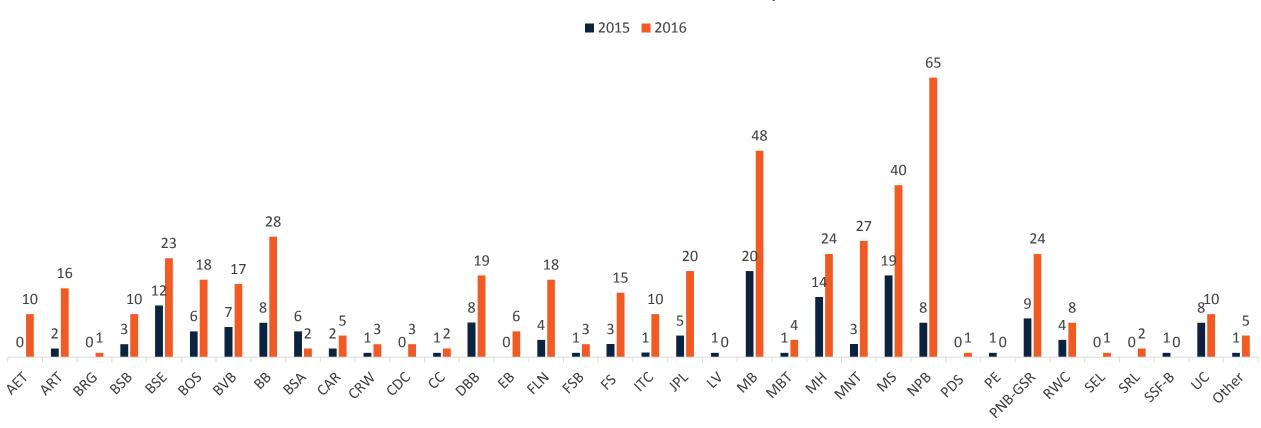

#### Annual Customer Satisfaction Survey Results - 2016

WHAT IS THE PRIMARY BUILDING YOU WORK/SPEND TIME IN?