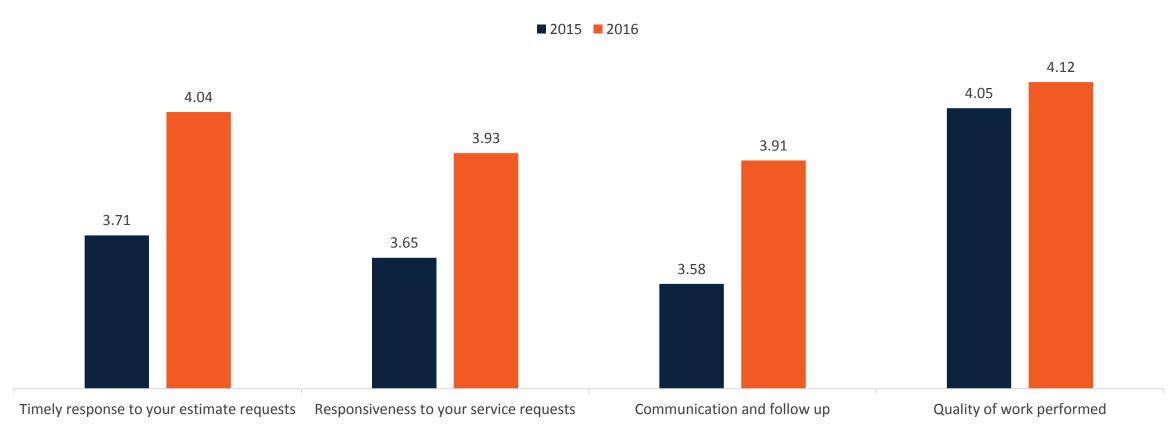

### Annual Customer Satisfaction Survey Results - 2016

HOW WOULD YOU RATE THE CUSTOMER SERVICE AND WORK CONTROL STAFF IN THE FOLLOWING AREAS?