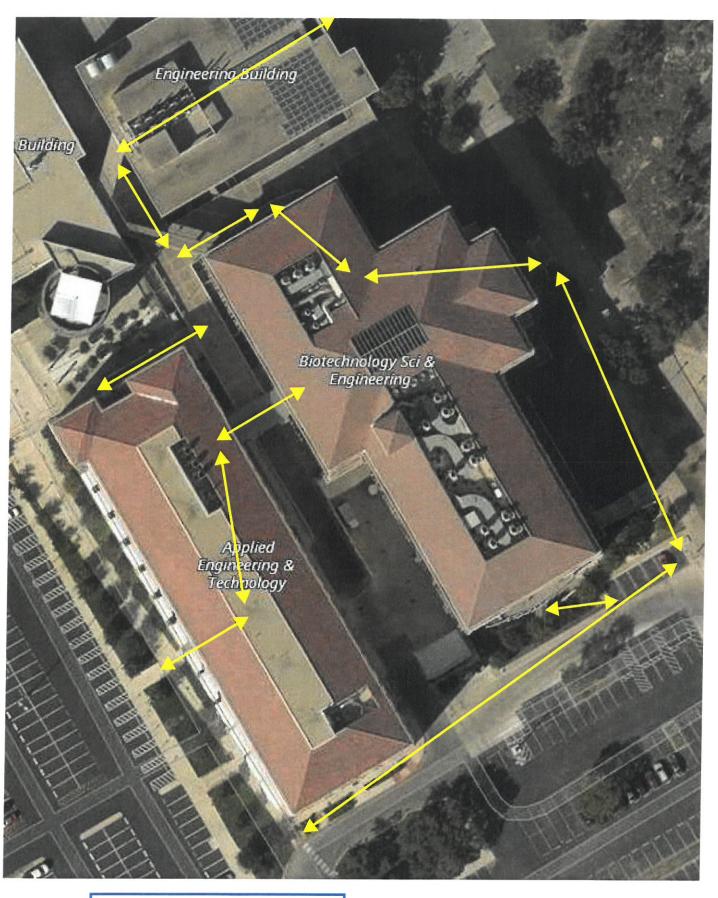

## June 5, 2018 - Paseo del Sur and Path Closures June 11 - December 31

A portion of the Paseo del Sur and the staircase south of the EB will be closed from June 11, 2018 through December 31, 2018, as part of the ongoing SEB project. During the closure, there will not be a continuous route along the Paseo del Sur from the Ford Avenue Lot bus stop to the ART and EB as well as the staircase between the ART and FLN - signage will be posted to assist with detours.

There are also plans to install a covered Paseo walkway and a temporary path northeast of the BSE at the end of August 2018 to mitigate the Paseo closure. These plans are contingent on construction progress and will be announced when finalized. For additional information, please reference the attached maps or contact the Facilities Service Center at 458-4262.