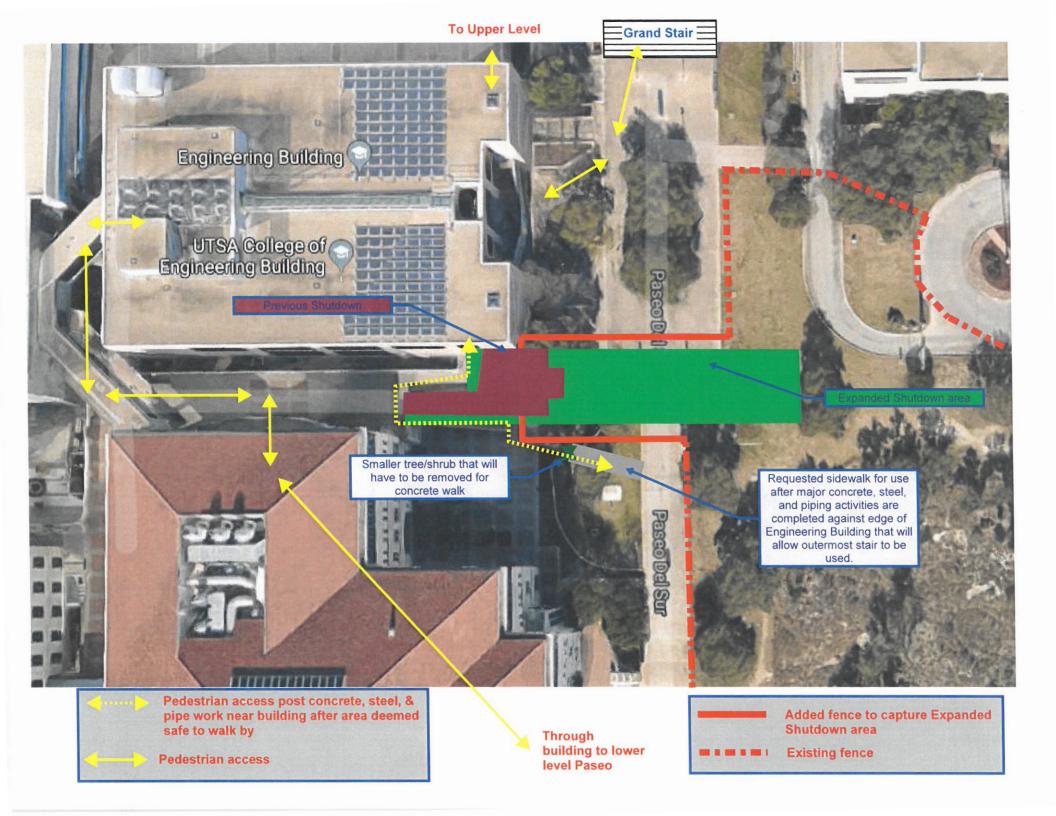

## June 5, 2018 - Paseo del Sur and Path Closures June 11 - December 31

A portion of the Paseo del Sur and the staircase south of the EB will be closed from June 11, 2018 through December 31, 2018, as part of the ongoing SEB project. During the closure, there will not be a continuous route along the Paseo del Sur from the Ford Avenue Lot bus stop to the ART and EB as well as the staircase between the ART and FLN - signage will be posted to assist with detours.

There are also plans to install a covered Paseo walkway and a temporary path northeast of the BSE at the end of August 2018 to mitigate the Paseo closure. These plans are contingent on construction progress and will be announced when finalized. For additional information, please reference the attached maps or contact the Facilities Service Center at 458-4262.